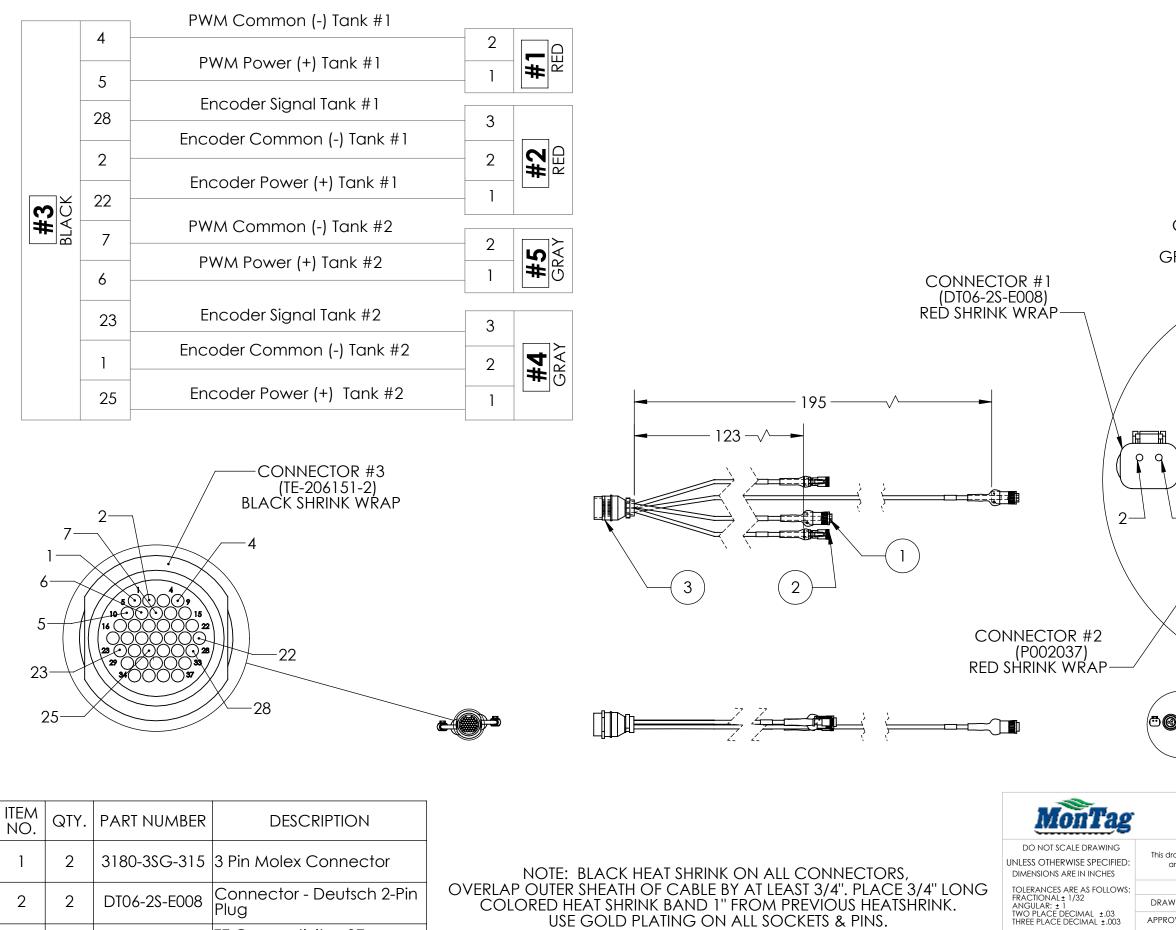

LABEL W/ PART#, REV., AND DESCRIPTION.

MATERIAL

FINISH

N/A

N/A

TE Connectivity - 37 pos.

Circular Plastic M

Connector

TE-206151-2

3

1

| REV.DESCRIPTIONDATEAPPROVARELEASED FOR PRODUCTION9/16/2016IJMBCHANGE PINOUT AND DESCRIPTION2/13/2018IJM                                                        |
|----------------------------------------------------------------------------------------------------------------------------------------------------------------|
|                                                                                                                                                                |
| B CHANGE PINOUT AND DESCRIPTION 2/13/2018 IJM                                                                                                                  |
|                                                                                                                                                                |
| CONNECTOR #4<br>(P002037)<br>GRAY SHRINK WRAP                                                                                                                  |
| $\begin{array}{c} 1 \\ 1 \\ 2 \\ 2 \\ 2 \\ 1 \\ 1 \\ 2 \\ 2 \\ 1 \\ 1$                                                                                         |
| (DT06-2S-E008)<br>GRAY SHRINK WRAP                                                                                                                             |
| MONTAG MFG   P: 712-852-4572     3816 461st AVE,   F: 712-852-4574     Emmetsburg, IA 50536   www.montagmfg.com                                                |
| CONFIDENTIAL:   This drawing and design is proprietary and confidential to Montag Manufacturing, Inc.   MAME DATE   DRAWN SEC 09/14/16   APPROVED SEC 03/15/18 |
| SIZE PART. NO. REV                                                                                                                                             |
| B POO2372 B-O<br>SCALE: 1:6 WEIGHT: 9.07 SHEET 1 OF                                                                                                            |