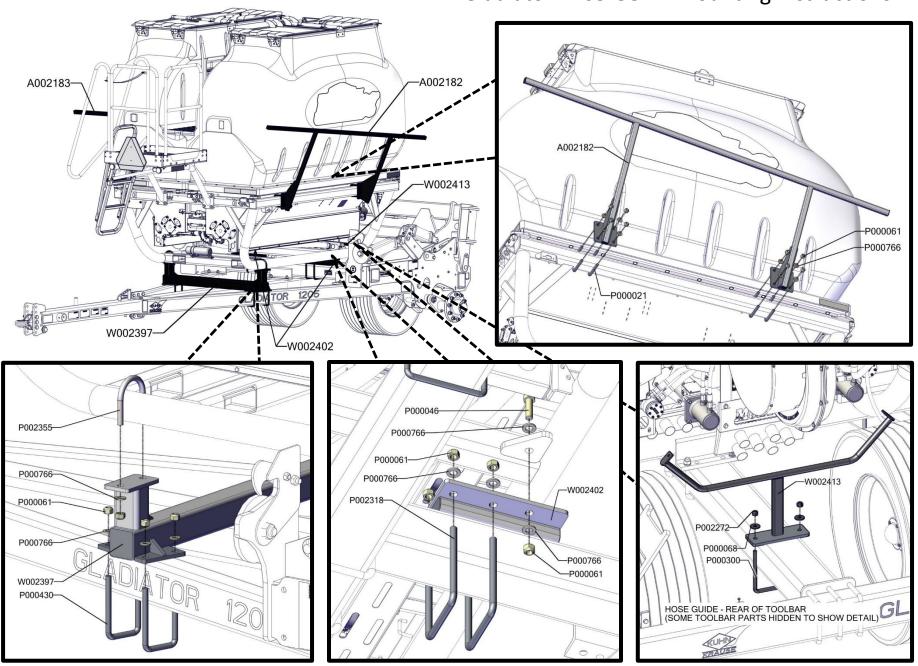

#### Gladiator 1205 Gen II Mounting Instructions



#### Components of A002176 – Kit – Gladiator 1205 Mount Gen II



#### **Dimensions For Mounting Brackets**



Gladiator 1205 Gen II Hydraulic Installation Instructions



Install hoses in A000177 from tractor to corresponding ports shown.

¾" hoses are for pressure and return.

½" hose is for the zero pressure case drain.

\*Refer to manual for routing product distribution hoses.

## **Montag / Gladiator Row Unit Assembly Instructions**





### Montag / Gladiator Row Unit Assembly Instructions



### Montag / J. Assy / Gladiator Blockage Sensor Assembly Instructions



# Sensor Kits 6 Row - K002053 8 Row - K002031 12 Row - K002032 16 Row – K002033 18 Row – K002034 24 Row - K002035