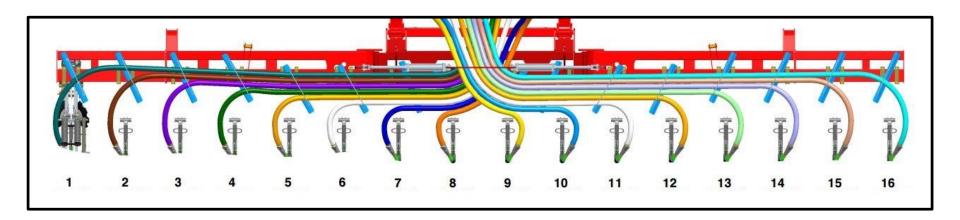

#### **Dimensions For Mounting Brackets**

Gladiator 1205 Gen II Hydraulic Installation Instructions

Install hoses in A000177 from tractor to corresponding ports shown.

¾" hoses are for pressure and return.

½" hose is for the zero pressure case drain.

\*Refer to manual for routing product distribution hoses.