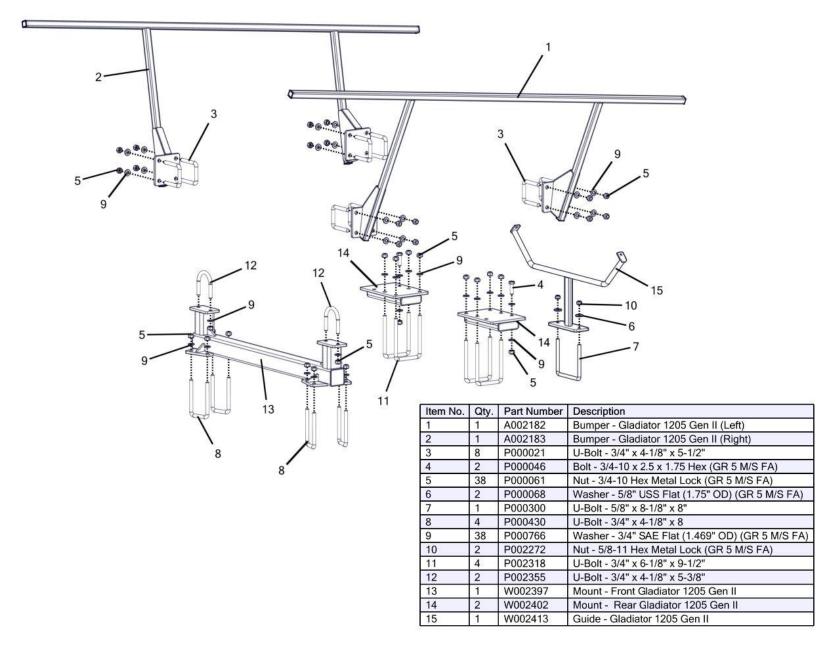

#### Gladiator 1205 Gen II Mounting Instructions



#### Components of A002176 – Kit – Gladiator 1205 Mount Gen II



#### **Dimensions For Mounting Brackets**



Gladiator 1205 Gen II Hydraulic Installation Instructions



Install hoses in A000177 from tractor to corresponding ports shown.

¾" hoses are for pressure and return.

½" hose is for the zero pressure case drain.

\*Refer to manual for routing product distribution hoses.

## **Montag / Gladiator Row Unit Assembly Instructions**





### Montag / Gladiator Row Unit Assembly Instructions



### Montag / J. Assy / Gladiator Blockage Sensor Assembly Instructions



# Sensor Kits 6 Row - K002053 8 Row - K002031 12 Row - K002032 16 Row – K002033 18 Row – K002034 24 Row - K002035