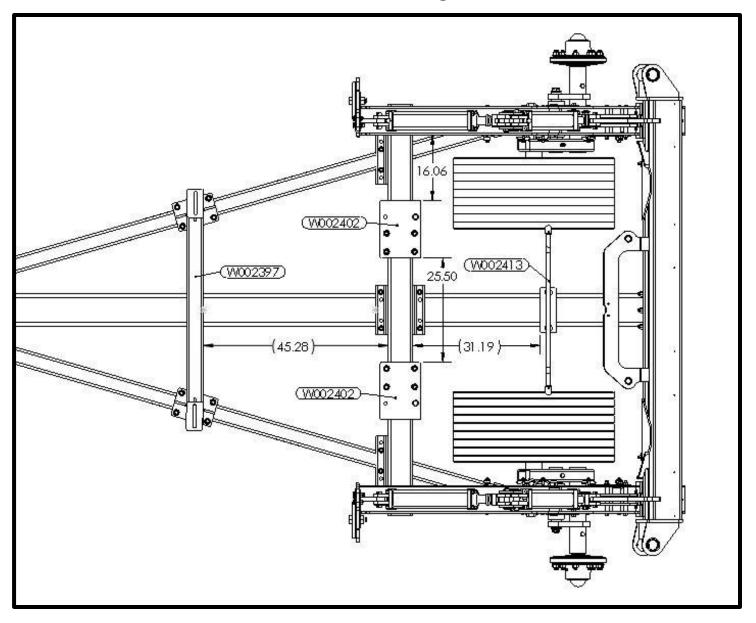

#### **Dimensions For Mounting Brackets**

Gladiator 1205 Gen II Hydraulic Installation Instructions

Install hoses in A000177 from tractor to corresponding ports shown.

¾" hoses are for pressure and return.