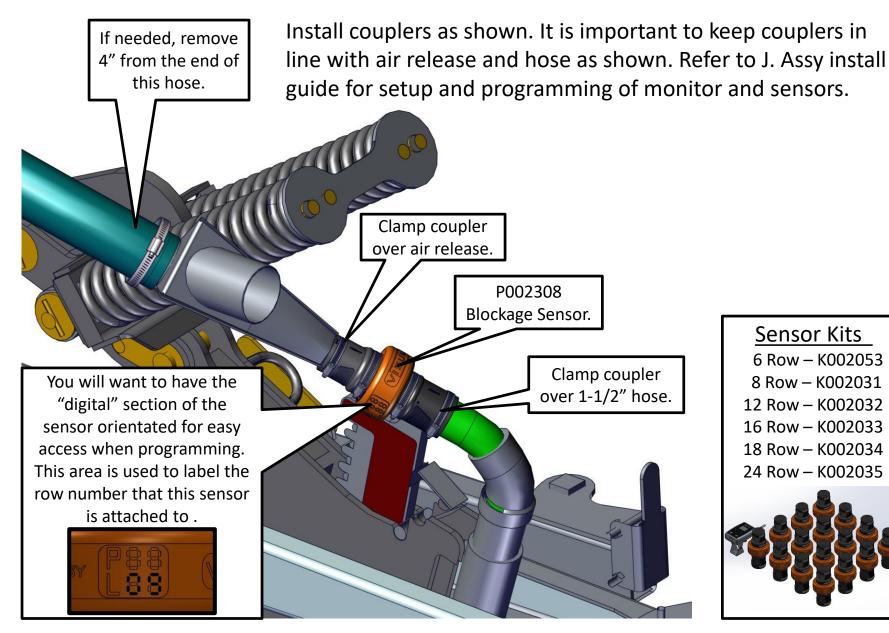

### Montag / J. Assy / Gladiator Blockage Sensor Assembly Instructions

# Sensor Kits 6 Row - K002053 8 Row - K002031 12 Row - K002032 16 Row – K002033 18 Row – K002034 24 Row - K002035