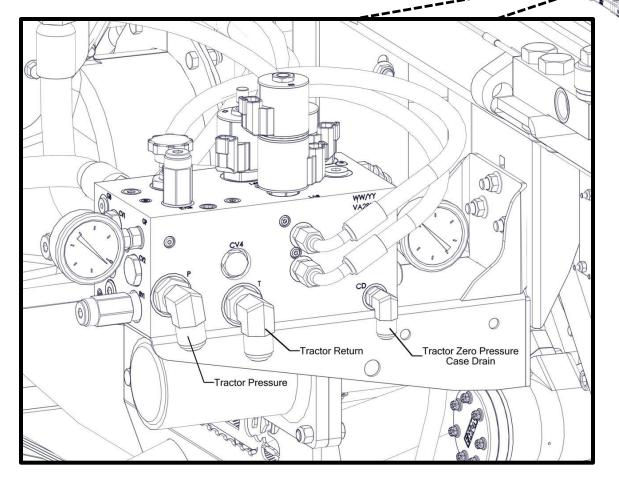

#### **Dimensions For Mounting Brackets**

Gladiator 1205 Gen II Hydraulic Installation Instructions

Install hoses in A000177 from tractor to corresponding ports shown.

¾" hoses are for pressure and return.

½" hose is for the zero pressure case drain.

\*Refer to manual for routing product distribution hoses.