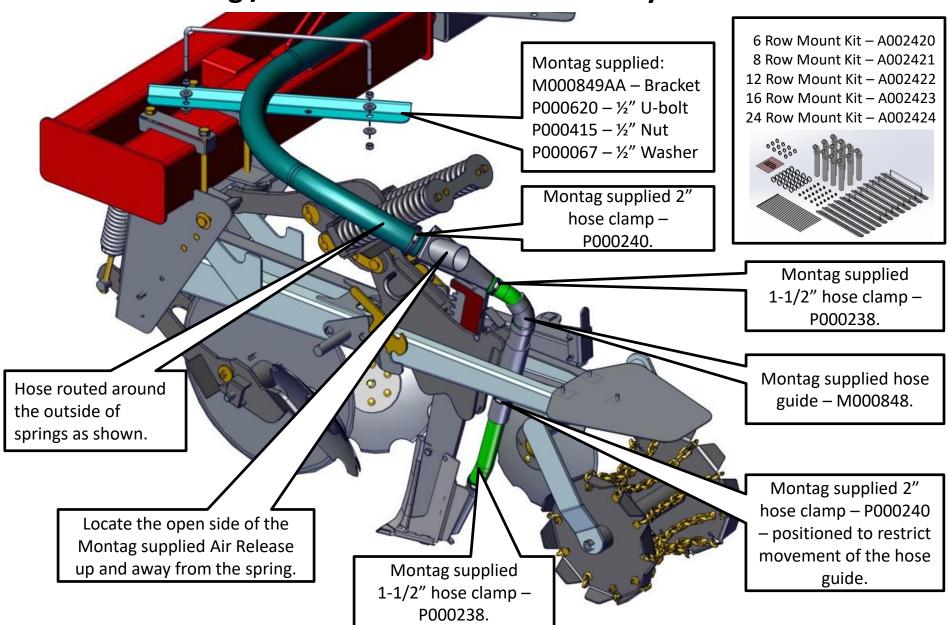

#### Gladiator 1205 Gen II Mounting Instructions



#### Components of A002176 – Kit – Gladiator 1205 Mount Gen II



#### **Dimensions For Mounting Brackets**



Gladiator 1205 Gen II Hydraulic Installation Instructions



Install hoses in A000177 from tractor to corresponding ports shown.

¾" hoses are for pressure and return.

½" hose is for the zero pressure case drain.

\*Refer to manual for routing product distribution hoses.

## **Montag / Gladiator Row Unit Assembly Instructions**





### Montag / Gladiator Row Unit Assembly Instructions



### Montag / J. Assy / Gladiator Blockage Sensor Assembly Instructions



# Sensor Kits 6 Row - K002053 8 Row - K002031 12 Row - K002032 16 Row – K002033 18 Row – K002034 24 Row - K002035