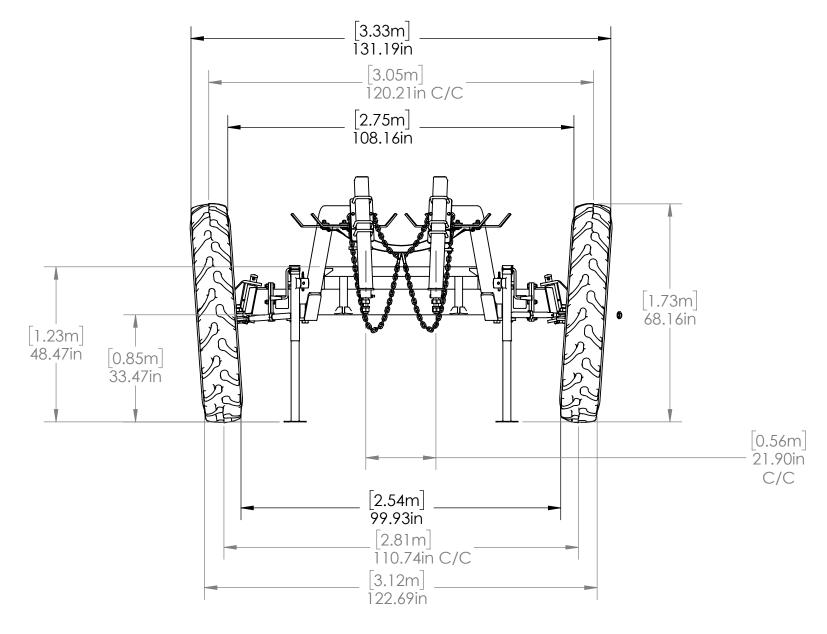

TE: ALL TIRE DIMENSIONS ARE APPROXIMATE



REV

## NOTE: ALL TIRE DIMENSIONS ARE APPROXIMATE

| OPTIONS AS SHOWN |                     |                                           |  |
|------------------|---------------------|-------------------------------------------|--|
| OPTION           | PART#               | DESCRIPTION                               |  |
| Tires            | A000175/<br>A000304 | Tire Assembly - 320/90 R46" 10 Bolt Small |  |
| Adj. Axle        | N/A                 | N/A (Req. P-0350)                         |  |
| Coupler Style    | A000020             | Hitch - Knuckle Assembly (Req. W000237)   |  |



1.56m 61.53in

[5.10m]

200.84in

[1.79m] 70.62in



[1.72m]

67.53in

0.74m





N/A

SCALE: 1:64 WEIGHT: 3436.8 SHEET 4 OF 7

C06MG A000175/A000304 320/90 R46"



NOTE: ALL TIRE DIMENSIONS ARE APPROXIMATE