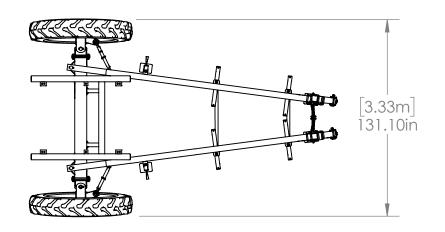

| N/A (Req. P000350)                        |  |  |
| Coupler Style    | A000034             | Hitch - Adj. (Req. A000017)               |  |  |







## NOTE: ALL TIRE DIMENSIONS ARE APPROXIMATE



REV

## NOTE: ALL TIRE DIMENSIONS ARE APPROXIMATE

| OPTIONS AS SHOWN |                     |                                           |  |
|------------------|---------------------|-------------------------------------------|--|
| OPTION           | PART#               | DESCRIPTION                               |  |
| Tires            | A000175/<br>A000304 | Tire Assembly - 320/90 R46" 10 Bolt Small |  |
| Adj. Axle        | N/A                 | N/A (Req. P-0350)                         |  |
| Coupler Style    | A000020             | Hitch - Knuckle Assembly (Req. W000237)   |  |



1.56m 61.53in

[5.10m]

200.84in

[1.79m] 70.62in



[1.72m]

67.53in

0.74m





N/A

SCALE: 1:64 WEIGHT: 3436.8 SHEET 4 OF 7

C06MG A000175/A000304 320/90 R46"



NOTE: ALL TIRE DIMENSIONS ARE APPROXIMATE