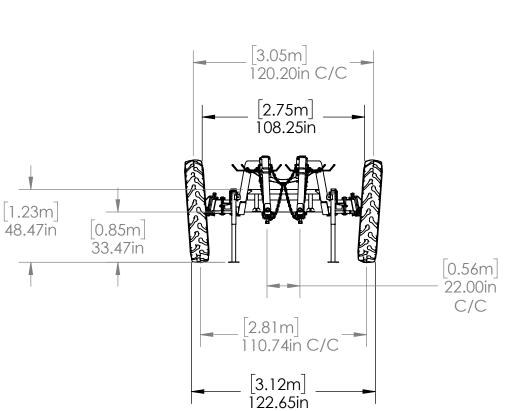

A000034             | Hitch - Adj. (Req. A000017)               |  |  |







## NOTE: ALL TIRE DIMENSIONS ARE APPROXIMATE



REV

## NOTE: ALL TIRE DIMENSIONS ARE APPROXIMATE

| OPTIONS AS SHOWN |                     |                                           |  |
|------------------|---------------------|-------------------------------------------|--|
| OPTION           | PART#               | DESCRIPTION                               |  |
| Tires            | A000175/<br>A000304 | Tire Assembly - 320/90 R46" 10 Bolt Small |  |
| Adj. Axle        | N/A                 | N/A (Req. P-0350)                         |  |
| Coupler Style    | A000020             | Hitch - Knuckle Assembly (Req. W000237)   |  |



1.56m 61.53in

[5.10m]

200.84in

[1.79m] 70.62in



[1.72m]

67.53in

0.74m





N/A

SCALE: 1:64 WEIGHT: 3436.8 SHEET 4 OF 7

C06MG A000175/A000304 320/90 R46"



NOTE: ALL TIRE DIMENSIONS ARE APPROXIMATE