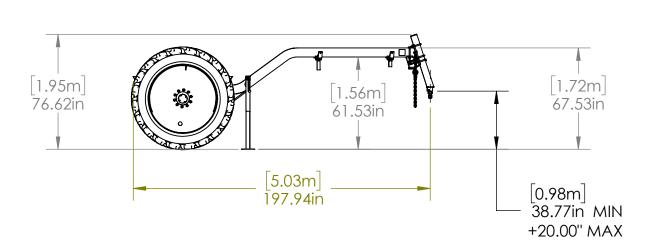

1.56m 61.53in

[5.10m]

200.84in

[1.79m] 70.62in

[1.72m]

67.53in

0.74m

N/A

SCALE: 1:64 WEIGHT: 3436.8 SHEET 4 OF 7

C06MG A000175/A000304 320/90 R46"

NOTE: ALL TIRE DIMENSIONS ARE APPROXIMATE