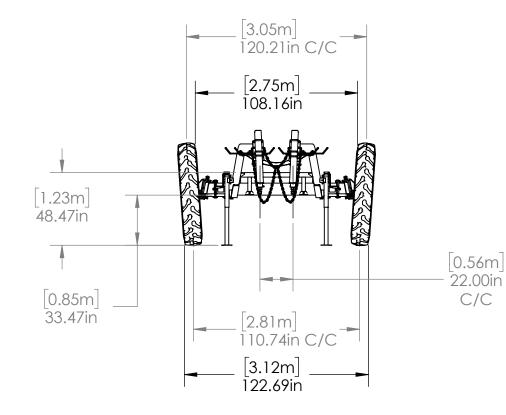

## NOTE: ALL TIRE DIMENSIONS ARE APPROXIMATE

| OPTIONS AS SHOWN |                     |                                           |  |
|------------------|---------------------|-------------------------------------------|--|
| OPTION           | PART#               | DESCRIPTION                               |  |
| Tires            | A000175/<br>A000304 | Tire Assembly - 320/90 R46" 10 Bolt Small |  |
| Adj. Axle        | N/A                 | N/A (Req. P-0350)                         |  |
| Coupler Style    | A000020             | Hitch - Knuckle Assembly (Req. W000237)   |  |