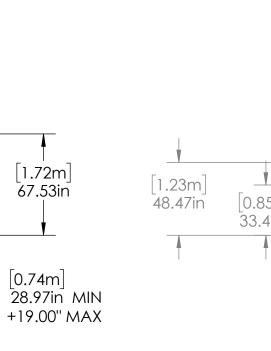

|  |
| Coupler Style    | A000034             | Hitch - Adj. (Req. A000017)               |  |  |







## NOTE: ALL TIRE DIMENSIONS ARE APPROXIMATE



REV

## NOTE: ALL TIRE DIMENSIONS ARE APPROXIMATE

| OPTIONS AS SHOWN |                     |                                           |  |
|------------------|---------------------|-------------------------------------------|--|
| OPTION           | PART#               | DESCRIPTION                               |  |
| Tires            | A000175/<br>A000304 | Tire Assembly - 320/90 R46" 10 Bolt Small |  |
| Adj. Axle        | N/A                 | N/A (Req. P-0350)                         |  |
| Coupler Style    | A000020             | Hitch - Knuckle Assembly (Req. W000237)   |  |



1.56m 61.53in

[5.10m]

200.84in

[1.79m] 70.62in



[1.72m]

67.53in

0.74m





N/A

SCALE: 1:64 WEIGHT: 3436.8 SHEET 4 OF 7

C06MG A000175/A000304 320/90 R46"



NOTE: ALL TIRE DIMENSIONS ARE APPROXIMATE