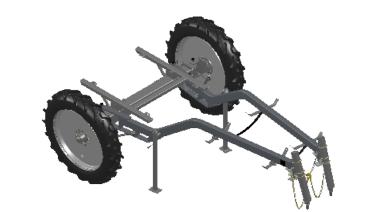

| OPTIONS AS SHOWN |                     |                                           |  |  |
|------------------|---------------------|-------------------------------------------|--|--|
| OPTION           | PART#               | DESCRIPTION                               |  |  |
| Tires            | A000175/<br>A000304 | Tire Assembly - 320/90 R46" 10 Bolt Small |  |  |
| Adj. Axle        | N/A                 | N/A (Req. P000350)                        |  |  |
| Coupler Style    | A000034             | Hitch - Adj. (Req. A000017)               |  |  |

## NOTE: ALL TIRE DIMENSIONS ARE APPROXIMATE

REV