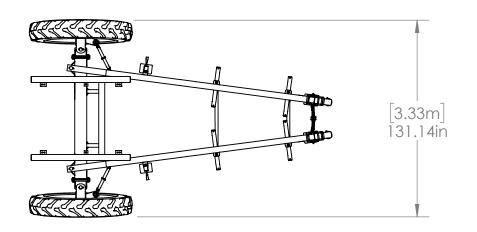

## NOTE: ALL TIRE DIMENSIONS ARE APPROXIMATE

| OPTIONS AS SHOWN |                     |                                           |  |
|------------------|---------------------|-------------------------------------------|--|
| OPTION           | PART#               | DESCRIPTION                               |  |
| Tires            | A000175/<br>A000304 | Tire Assembly - 320/90 R46" 10 Bolt Small |  |
| Adj. Axle        | N/A                 | N/A (Req. P-0350)                         |  |
| Coupler Style    | A000020             | Hitch - Knuckle Assembly (Req. W000237)   |  |