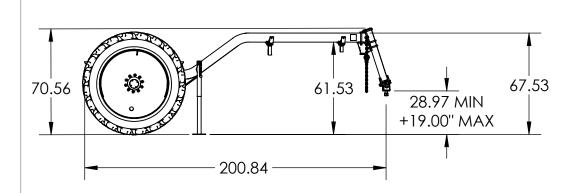

# C06MG A000175/A000304 320/90 R46"

# NOTE: ALL TIRE DIMENSIONS ARE APPROXIMATE