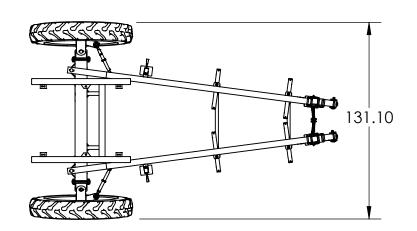

# C06MG A000175/A000304 320/90 R46"

# NOTE: ALL TIRE DIMENSIONS ARE APPROXIMATE