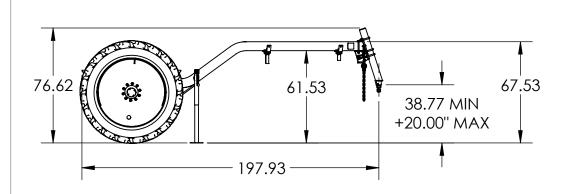

# C06MG A000175/A000304 320/90 R46"

# NOTE: ALL TIRE DIMENSIONS ARE APPROXIMATE