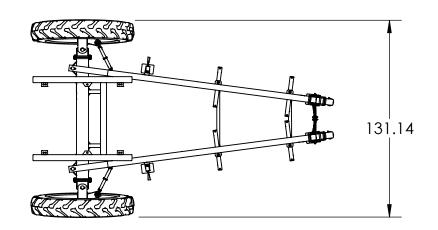

# C06MG A000175/A000304 320/90 R46"

# NOTE: ALL TIRE DIMENSIONS ARE APPROXIMATE