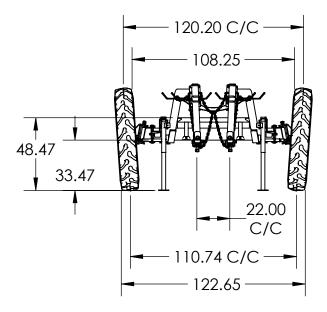

# C06MG A000175/A000304 320/90 R46"

# NOTE: ALL TIRE DIMENSIONS ARE APPROXIMATE