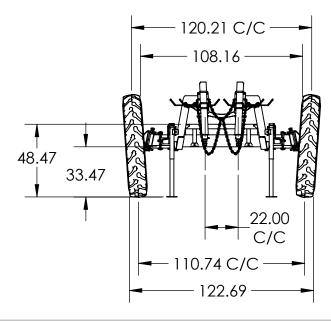

# C06MG A000175/A000304 320/90 R46"

# NOTE: ALL TIRE DIMENSIONS ARE APPROXIMATE