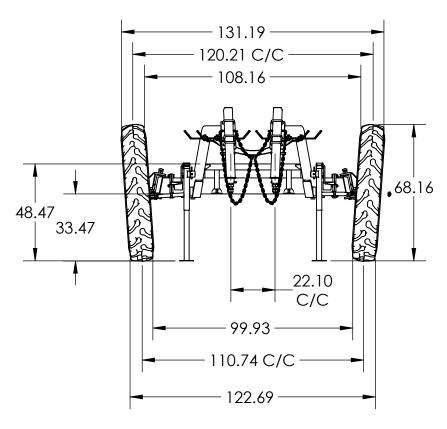

|  |  |
| Coupler Style    | A000020             | Hitch - Knuckle Assembly (Req. W000237)   |  |  |

### NOTE: ALL TIRE DIMENSIONS ARE APPROXIMATE







# **MONTAG MFG**

3816 461st AVE, Emmetsburg, IA 50536

DATE

10/20/21

06/06/22

P: 712-852-4572 F: 712-852-4574 www.montagmfg.com

DO NOT SCALE DRAWING UNLESS OTHERWISE SPECIFIED: DIMENSIONS ARE IN INCHES

TOLERANCES ARE AS FOLLOWS: FRACTIONAL ± 1/32 ANGULAR: ± 1
TWO PLACE DECIMAL ±.03
THREE PLACE DECIMAL ±.003

N/A

N/A

MATERIAL

FINISH

APPROVED COMMENTS:

DRAWN

CONFIDENTIAL:
This drawing and design is proprietary and confidential to Montag Manufacturing, Inc.

NAME

SEC

SEC

Auto-Steer Cart - 6Ton Metric Adjustable Axle

SIZE PART. NO. REV C06M 2022

SCALE: 1:64 WEIGHT: 3413.05 SHEET 4 OF 7

# C06MG A000175/A000304 320/90 R46"



# NOTE: ALL TIRE DIMENSIONS ARE APPROXIMATE