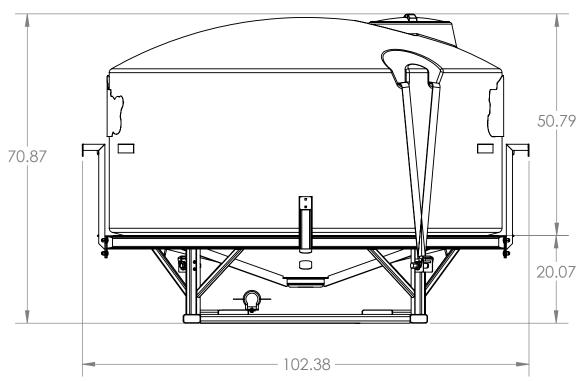

| MonTag                                                                                                                 |                                                                                 | 38   | 316 461s                   | AVE,                    | F: 712-852-4572<br>AVE, F: 712-852-4574<br>IA 50536 www.montagmfg.com |     |     | m |
|------------------------------------------------------------------------------------------------------------------------|---------------------------------------------------------------------------------|------|----------------------------|-------------------------|-----------------------------------------------------------------------|-----|-----|---|
| DO NOT SCALE DRAWING                                                                                                   | CONFIDENTIAL: This drawing and design is proprietary and confidential to Montaa |      |                            | TITLE:                  |                                                                       |     |     |   |
| NLESS OTHERWISE SPECIFIED:                                                                                             |                                                                                 |      |                            |                         |                                                                       |     |     |   |
| DIMENSIONS ARE IN INCHES                                                                                               | Manufacturing, Inc.                                                             |      |                            | 1200 Gallon Liquid Tank |                                                                       |     |     |   |
| TOLERANCES ARE AS FOLLOWS:<br>FRACTIONAL ± 1/32<br>ANGULAR: ± 1<br>TWO PLACE DECIMAL ±.03<br>THREE PLACE DECIMAL ±.003 |                                                                                 | NAME | DATE                       | / Unit Assembly         |                                                                       |     |     |   |
|                                                                                                                        | DRAWN                                                                           | ВВ   | 5/23/12                    |                         |                                                                       |     |     |   |
|                                                                                                                        | APPROVED                                                                        | IJM  | 05/03/22                   | SIZE                    | PART. NC                                                              | ).  | RFV |   |
| aterial<br>N/A                                                                                                         | COMMENTS:                                                                       |      |                            | B                       |                                                                       | 02B |     | J |
| N/A                                                                                                                    |                                                                                 |      | SCALE: 1:22 WEIGHT: 831.14 |                         |                                                                       |     |     |   |