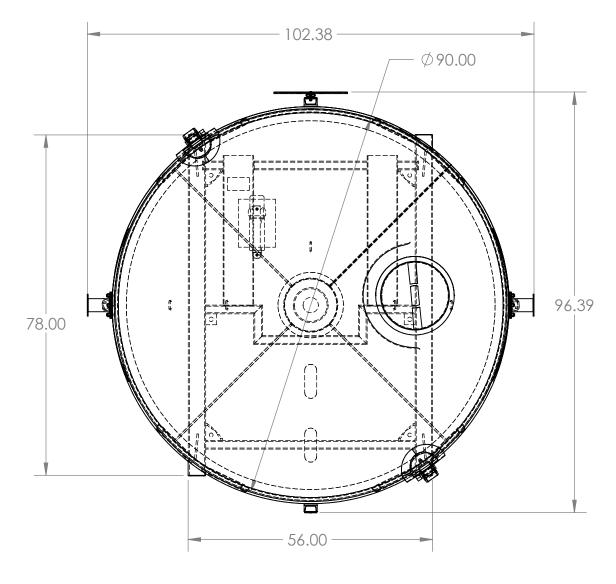

| MonTag                                                                                                                 |                                                                                 | 38   | 316 461s                   | AVE,                    | F: 712-852-4572<br>AVE, F: 712-852-4574<br>IA 50536 www.montagmfg.com |     |     | m |
|------------------------------------------------------------------------------------------------------------------------|---------------------------------------------------------------------------------|------|----------------------------|-------------------------|-----------------------------------------------------------------------|-----|-----|---|
| DO NOT SCALE DRAWING                                                                                                   | CONFIDENTIAL: This drawing and design is proprietary and confidential to Montaa |      |                            | TITLE:                  |                                                                       |     |     |   |
| NLESS OTHERWISE SPECIFIED:                                                                                             |                                                                                 |      |                            |                         |                                                                       |     |     |   |
| DIMENSIONS ARE IN INCHES                                                                                               | Manufacturing, Inc.                                                             |      |                            | 1200 Gallon Liquid Tank |                                                                       |     |     |   |
| TOLERANCES ARE AS FOLLOWS:<br>FRACTIONAL ± 1/32<br>ANGULAR: ± 1<br>TWO PLACE DECIMAL ±.03<br>THREE PLACE DECIMAL ±.003 |                                                                                 | NAME | DATE                       | / Unit Assembly         |                                                                       |     |     |   |
|                                                                                                                        | DRAWN                                                                           | ВВ   | 5/23/12                    |                         |                                                                       |     |     |   |
|                                                                                                                        | APPROVED                                                                        | IJM  | 05/03/22                   | SIZE                    | PART. NC                                                              | ).  | RFV |   |
| aterial<br>N/A                                                                                                         | COMMENTS:                                                                       |      |                            | B                       |                                                                       | 02B |     | J |
| N/A                                                                                                                    |                                                                                 |      | SCALE: 1:22 WEIGHT: 831.14 |                         |                                                                       |     |     |   |