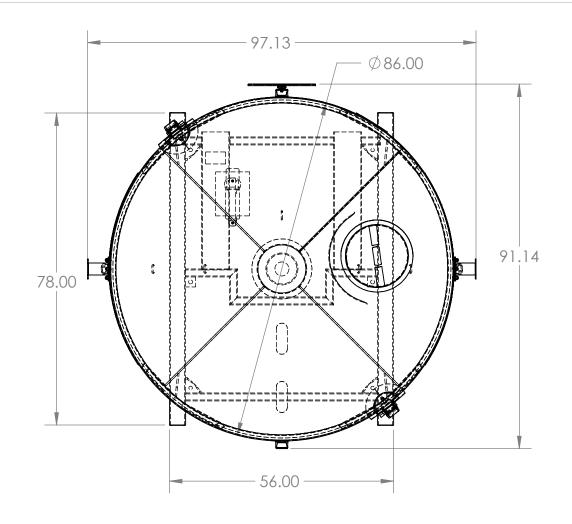

MONTAG MFG
3816 461st AVE, F: 712-852-4574
Emmetsburg, IA 50536 www.montagmfg.com

DO NOT SCALE DRAWING
UNLESS OTHERWISE SPECIFIED:
DIMENSIONS ARE IN INCHES

TOLERANCES ARE AS FOLLOWS:
FRACTIONAL ± 1/32
ANGULAR: ± 1
TWO PLACE DECIMAL ±.03
THREE PLACE DECIMAL ±.03
THREE PLACE DECIMAL ±.03
THREE PLACE DECIMAL ±.03
THREE PLACE DECIMAL ±.003