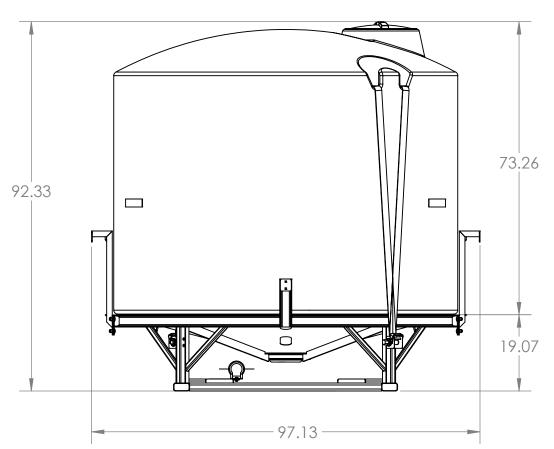

MONTAG MFG
3816 461st AVE, F: 712-852-4574
Emmetsburg, IA 50536 www.montagmfg.com

DO NOT SCALE DRAWING
UNLESS OTHERWISE SPECIFIED:
DIMENSIONS ARE IN INCHES

TOLERANCES ARE AS FOLLOWS:
FRACTIONAL ± 1/32
ANGULAR: ± 1
TWO PLACE DECIMAL ±.03
THREE PLACE DECIMAL ±.03
THREE PLACE DECIMAL ±.03
THREE PLACE DECIMAL ±.03
THREE PLACE DECIMAL ±.003