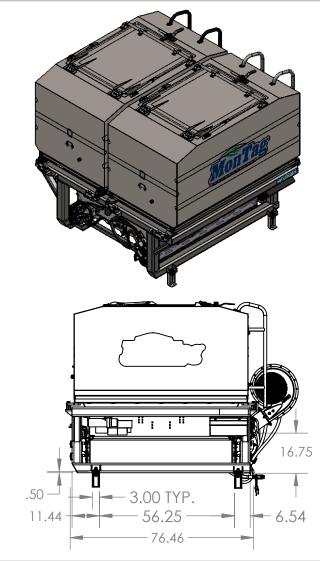

Fortifier 2212 - Hagie STS 12 (MY 2014-2018) 12 Row Unit 4 Section

SIZE PART. NO. REV V12A424E1

SCALE: 1:40 WEIGHT: 3250.00