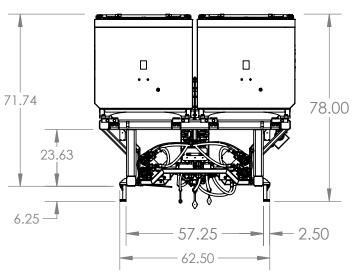

Fortifier 2212 - Hagie STS 12 (MY 2014-2018) 12 Row Unit 4 Section

SIZE PART. NO. REV V12A424E1

SCALE: 1:40 WEIGHT: 3250.00