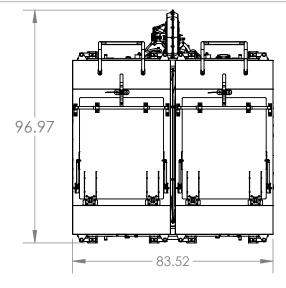

Fortifier 2212 - Hagie STS 12 (MY 2014-2018) 12 Row Unit 4 Section

SIZE PART. NO. REV V12A424E1

SCALE: 1:40 WEIGHT: 3250.00