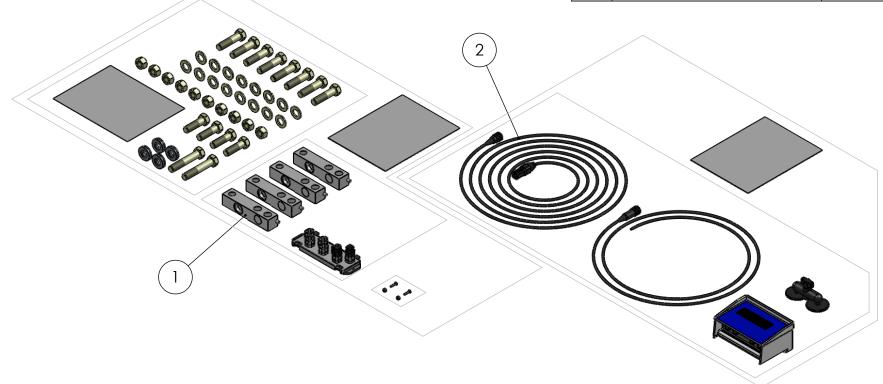

## **MONTAG MFG**

3816 461st AVE, Emmetsburg, IA 50536 P: 712-852-4572 F: 712-852-4574 www.montagmfg.com

|  | ITEM<br>NO. | QTY. | PART<br>NUMBER | DESCRIPTION                        |    |
|--|-------------|------|----------------|------------------------------------|----|
|  | 1           | 1    | K002163        | Scale Kit - Gen I Base DT 6 Pin    | N  |
|  | 2           | 1    | K002164        | Scale Kit - GT 400 DT 6 Pin Add-On | FI |

Scale Kit - GT 400 DT 6 Pin Complete

| ) | SIZE | K002158               |   | REV         |
|---|------|-----------------------|---|-------------|
|   | SCAL | E: 1:10 WEIGHT: 31.88 | S | HEET 1 OF 1 |