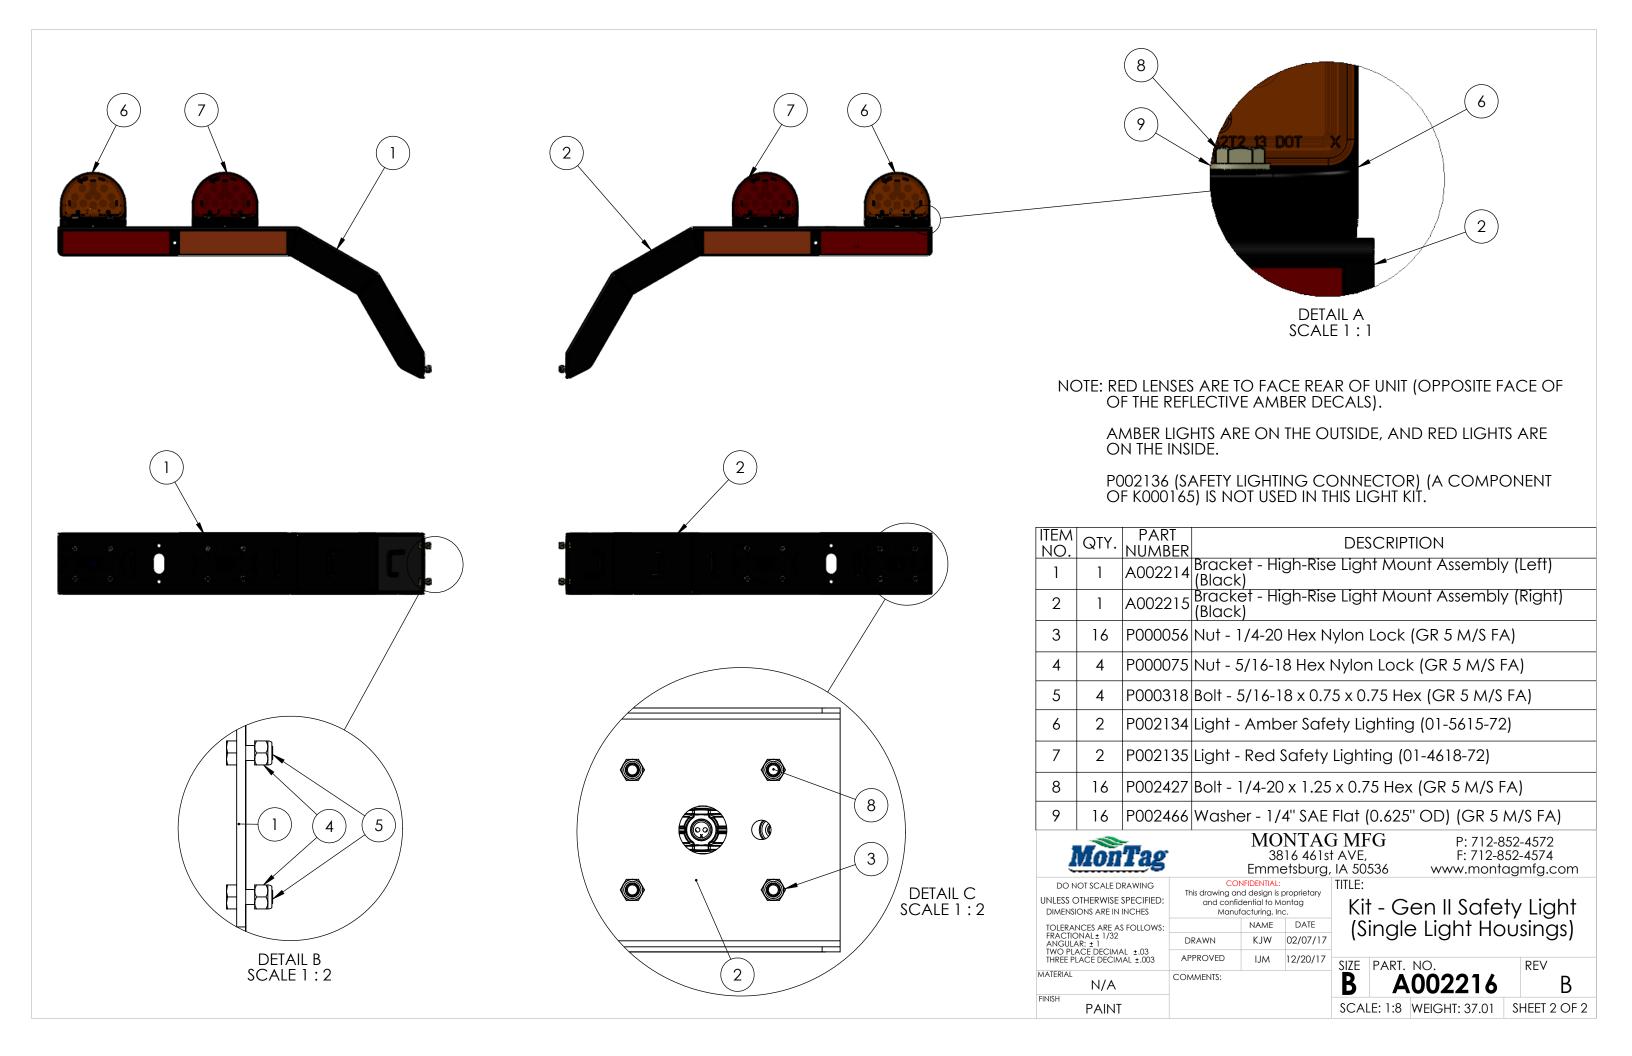

| ITELA       |      | DADT           |                                                             | 7                                                                         |
|-------------|------|----------------|-------------------------------------------------------------|---------------------------------------------------------------------------|
| IIEM<br>NO. | QTY. | PART<br>NUMBER | DESCRIPTION                                                 |                                                                           |
| 1           | 1    |                | Assembly (Leff) (black)                                     | MonTag                                                                    |
| 2           | 1    | A002215        | Bracket - High-Rise Light Mount<br>Assembly (Right) (Black) | DO NOT SCALE DRAWING UNLESS OTHERWISE SPECIFIED: DIMENSIONS ARE IN INCHES |
| 3           | 1    | K000165        | Lighting Kit - Safety Flashing<br>(w/Lights) (01-6657-T9)   | TOLERANCES ARE AS FOLLOWS:<br>FRACTIONAL± 1/32<br>ANGULAR: ± 1            |
| 4           | 1    | K002166        | Kit - Light Mount Hardware                                  | TWO PLACE DECIMAL ±.03 THREE PLACE DECIMAL ±.003 MATERIAL                 |
| 5           | 8    | P000152        | Cable Tie - 15" x 50# Black                                 | N/A                                                                       |
| 6           | 10   | P002468        | Cable Tie - 24" x 80# Black                                 | PAINT                                                                     |