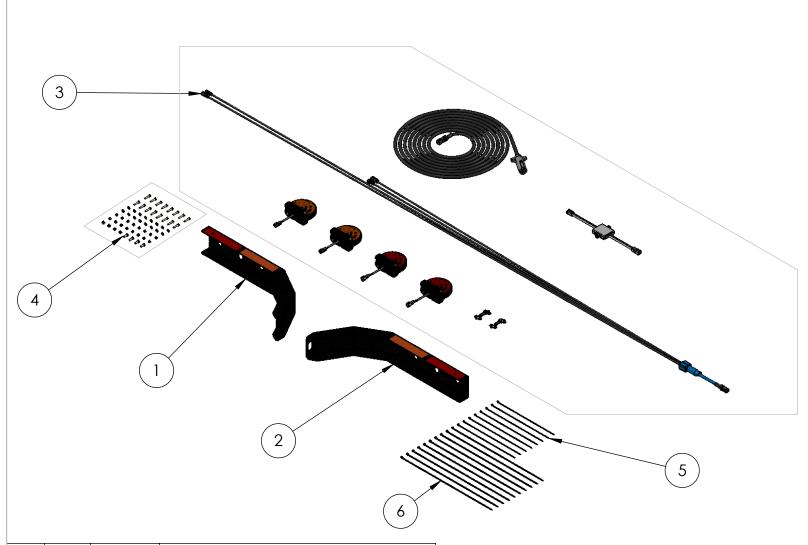

| ITELA       |      | DADT           |                                                             | 7                                                                         |
|-------------|------|----------------|-------------------------------------------------------------|---------------------------------------------------------------------------|
| IIEM<br>NO. | QTY. | PART<br>NUMBER | DESCRIPTION                                                 |                                                                           |
| 1           | 1    |                | Assembly (Leff) (black)                                     | MonTag                                                                    |
| 2           | 1    | A002215        | Bracket - High-Rise Light Mount<br>Assembly (Right) (Black) | DO NOT SCALE DRAWING UNLESS OTHERWISE SPECIFIED: DIMENSIONS ARE IN INCHES |
| 3           | 1    | K000165        | Lighting Kit - Safety Flashing<br>(w/Lights) (01-6657-T9)   | TOLERANCES ARE AS FOLLOWS:<br>FRACTIONAL± 1/32<br>ANGULAR: ± 1            |
| 4           | 1    | K002166        | Kit - Light Mount Hardware                                  | TWO PLACE DECIMAL ±.03 THREE PLACE DECIMAL ±.003 MATERIAL                 |
| 5           | 8    | P000152        | Cable Tie - 15" x 50# Black                                 | N/A                                                                       |
| 6           | 10   | P002468        | Cable Tie - 24" x 80# Black                                 | PAINT                                                                     |