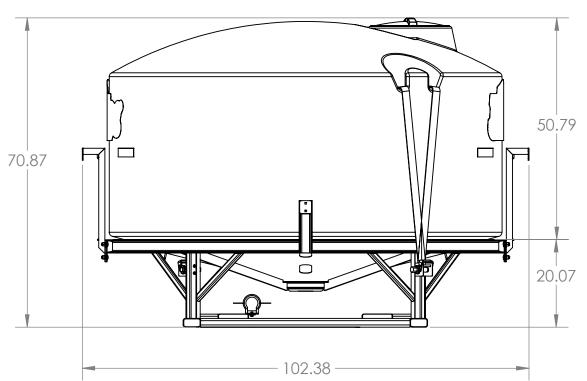

N/A

| MonTag                                                                                                                | MONTAC<br>3816 461st<br>Emmetsburg,                  |      |          | t AVE,                  | F: 7            | 712-852-4572<br>712-852-4574<br>nontagmfg.com |  |
|-----------------------------------------------------------------------------------------------------------------------|------------------------------------------------------|------|----------|-------------------------|-----------------|-----------------------------------------------|--|
| DO NOT SCALE DRAWING                                                                                                  | CONFIDENTIAL: This drawing and design is proprietary |      | TITLE:   |                         |                 |                                               |  |
| UNLESS OTHERWISE SPECIFIED:<br>DIMENSIONS ARE IN INCHES                                                               | and confidential to Montag  Manufacturing, Inc.      |      |          | 1200 Gallon Liquid Tank |                 |                                               |  |
| TOLERANCES ARE AS FOLLOWS:<br>FRACTIONAL ± 1/32<br>ANGULAR: ± 1<br>IWO PLACE DECIMAL ±.03<br>THREE PLACE DECIMAL ±.03 |                                                      | NAME | DATE     | . —                     | / Unit Assembly |                                               |  |
|                                                                                                                       | DRAWN                                                | ВВ   | 5/23/12  |                         |                 |                                               |  |
|                                                                                                                       | APPROVED                                             | IJM  | 12/11/23 | SIZE                    | PART. NO.       | REV                                           |  |
| MATERIAL N/A                                                                                                          | COMMENTS:                                            |      |          | В                       | LO2B            | L                                             |  |