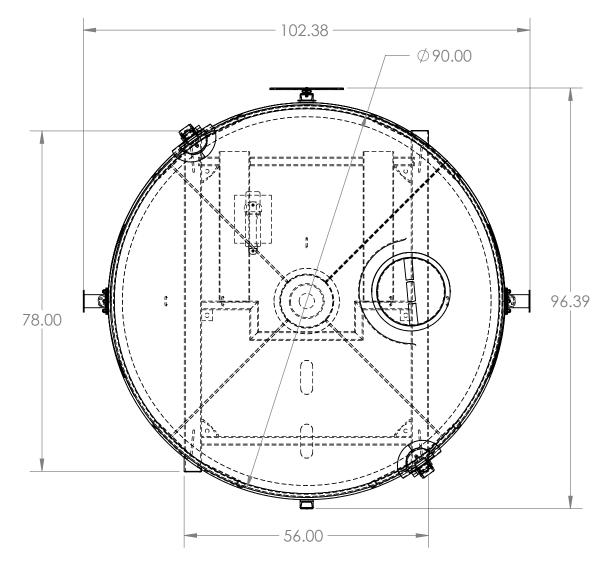

N/A

| MonTag                                                                                                                | MONTAC<br>3816 461st<br>Emmetsburg,                  |      |          | t AVE,                  | F: 7            | 712-852-4572<br>712-852-4574<br>nontagmfg.com |  |
|-----------------------------------------------------------------------------------------------------------------------|------------------------------------------------------|------|----------|-------------------------|-----------------|-----------------------------------------------|--|
| DO NOT SCALE DRAWING                                                                                                  | CONFIDENTIAL: This drawing and design is proprietary |      | TITLE:   |                         |                 |                                               |  |
| UNLESS OTHERWISE SPECIFIED:<br>DIMENSIONS ARE IN INCHES                                                               | and confidential to Montag  Manufacturing, Inc.      |      |          | 1200 Gallon Liquid Tank |                 |                                               |  |
| TOLERANCES ARE AS FOLLOWS:<br>FRACTIONAL ± 1/32<br>ANGULAR: ± 1<br>IWO PLACE DECIMAL ±.03<br>THREE PLACE DECIMAL ±.03 |                                                      | NAME | DATE     | . —                     | / Unit Assembly |                                               |  |
|                                                                                                                       | DRAWN                                                | ВВ   | 5/23/12  |                         |                 |                                               |  |
|                                                                                                                       | APPROVED                                             | IJM  | 12/11/23 | SIZE                    | PART. NO.       | REV                                           |  |
| MATERIAL N/A                                                                                                          | COMMENTS:                                            |      |          | В                       | LO2B            | L                                             |  |