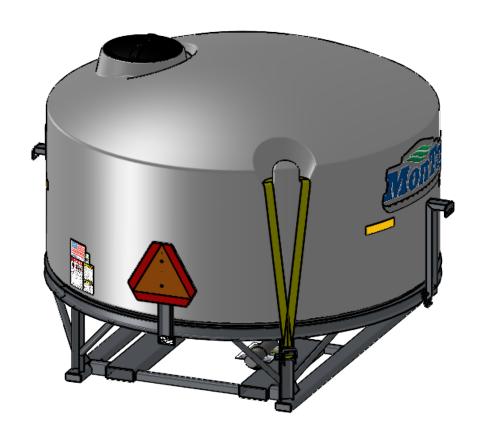

N/A

| MonTag                                                                                                                | MONTAC<br>3816 461st<br>Emmetsburg,                  |      |          | t AVE,                  | F: 7            | 712-852-4572<br>712-852-4574<br>nontagmfg.com |  |
|-----------------------------------------------------------------------------------------------------------------------|------------------------------------------------------|------|----------|-------------------------|-----------------|-----------------------------------------------|--|
| DO NOT SCALE DRAWING                                                                                                  | CONFIDENTIAL: This drawing and design is proprietary |      | TITLE:   |                         |                 |                                               |  |
| UNLESS OTHERWISE SPECIFIED:<br>DIMENSIONS ARE IN INCHES                                                               | and confidential to Montag  Manufacturing, Inc.      |      |          | 1200 Gallon Liquid Tank |                 |                                               |  |
| TOLERANCES ARE AS FOLLOWS:<br>FRACTIONAL ± 1/32<br>ANGULAR: ± 1<br>IWO PLACE DECIMAL ±.03<br>THREE PLACE DECIMAL ±.03 |                                                      | NAME | DATE     | . —                     | / Unit Assembly |                                               |  |
|                                                                                                                       | DRAWN                                                | ВВ   | 5/23/12  |                         |                 |                                               |  |
|                                                                                                                       | APPROVED                                             | IJM  | 12/11/23 | SIZE                    | PART. NO.       | REV                                           |  |
| MATERIAL N/A                                                                                                          | COMMENTS:                                            |      |          | В                       | LO2B            | L                                             |  |