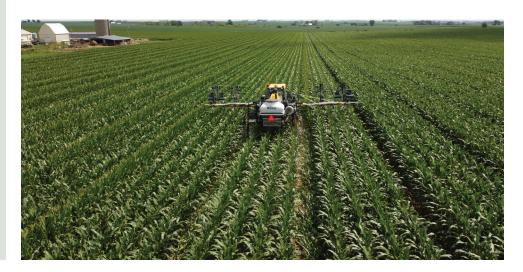

## Montag 2108 + Hagie 204SP = THE NEXT LEVEL IN COVER CROPS

Looking to the future and the emergence of cover crops, Montag has developed a metering solution that allows for application with the Hagie 204SP.