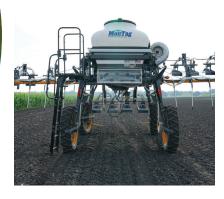

## Montag 2108 + Hagie 204SP = THE NEXT LEVEL IN COVER CROPS

Looking to the future and the emergence of cover crops, Montag has developed a metering solution that allows for application with the Hagie 204SP.

Montag/Hagie developed 2108 mount & ladder kit - available for MY2015+.

Available as stand-alone seeding option.

**Available in 30 cu/ft sealed tank.** - Sized to fit the operation. Sealed to ensure good product flow.

**Hagie/Montag Developed Integration kit** - designed for seamless structural and hydraulic integration.

**3 year Warranty** - High quality, for customer satisfaction and confidence.