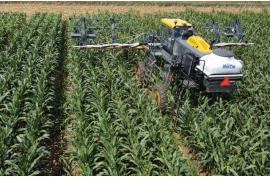

## Montag 2108 + Hagie 204SP = THE NEXT LEVEL IN COVER CROPS

Looking to the future and the emergence of cover crops, Montag has developed a metering solution that allows for application with the Hagie 204SP.

**Hagie/Montag Developed Integration kit** - designed for seamless structural and hydraulic integration.

**3 year Warranty** - High quality, for customer satisfaction and confidence.