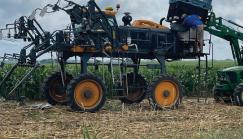

Montag/Hagie developed 2108 mount & ladder kit - available for MY2015+.

Available as stand-alone seeding option.

**Available in 30 cu/ft sealed tank.** - Sized to fit the operation. Sealed to ensure good product flow.

**Hagie/Montag Developed Integration kit** - designed for seamless structural and hydraulic integration.

**3 year Warranty** - High quality, for customer satisfaction and confidence.