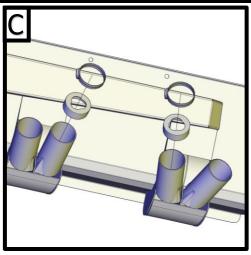

SLIDE CAPS OVER ALL BLOCKED ROW OUTLET TUBES. SECURE EACH ONE WITH A HOSE CLAMP.