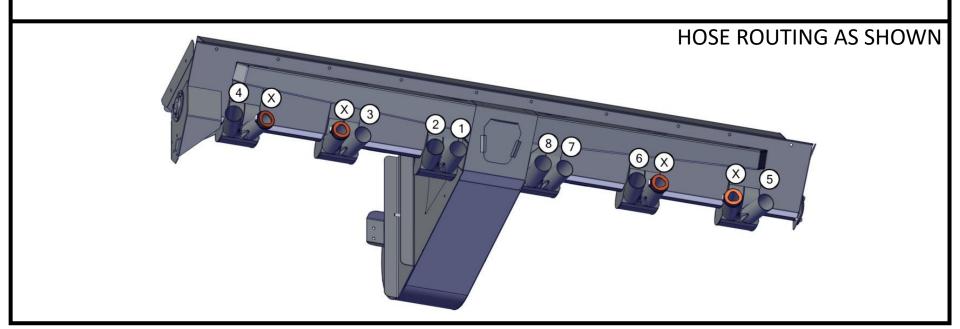

## 12 ROW TO 8 ROW (MIDDLE) REDUCER INSTALLATION GUIDE

APPLY SILICONE TO TOP OF AUGER COVERS (ARROW 1). CENTER AND SNAP THE REDUCER DOWN OVER THE COVER.

WITH THE REDUCER SECURELY IN PLACE, SEAL EACH EDGE WITH SILICONE. REPEAT FOR EACH REDUCER.

SLIDE CAPS OVER ALL BLOCKED ROW OUTLET TUBES. SECURE EACH ONE WITH A HOSE CLAMP.