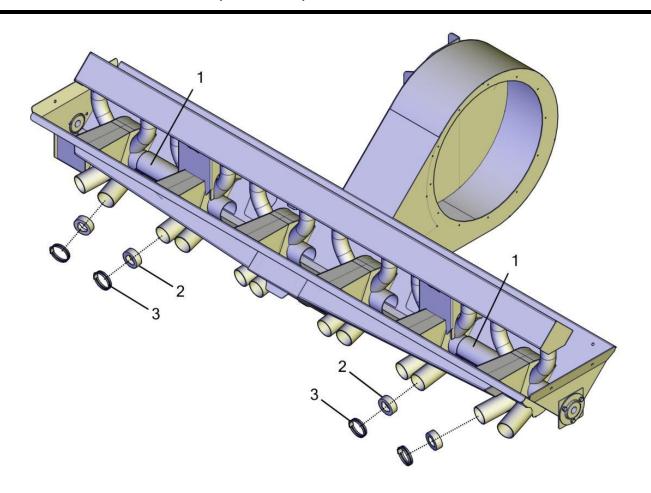

## 12 ROW TO 8 ROW (MIDDLE) REDUCER INSTALLATION GUIDE

K002228 - Kit - Row Reducer Gen I 12 Row to 8 Row HO Meter (Middle)

| Item No. | Qty | Part Number | Description                    |
|----------|-----|-------------|--------------------------------|
| 1        | 2   | M000153     | Row Reducer 12 Row - HO Center |
| 2        | 4   | M000179     | Cap - 2-1/2" Orange w/Hole     |
| 3        | 4   | P000240     | Hose Clamp - 2" S/S            |

K002236 - Kit - Row Reducer Gen I 12 Row to 8 Row STD Meter (Middle)

| Item No. | Qty | Part Number | Description                     |
|----------|-----|-------------|---------------------------------|
| 1        | 2   | M000151     | Row Reducer 12 Row - STD Center |
| 2        | 4   | M000178     | Cap - 2" Orange w/Hole          |
| 3        | 4   | P000240     | Hose Clamp - 2" S/S             |

SLIDE CAPS OVER ALL BLOCKED ROW OUTLET TUBES. SECURE EACH ONE WITH A HOSE CLAMP.