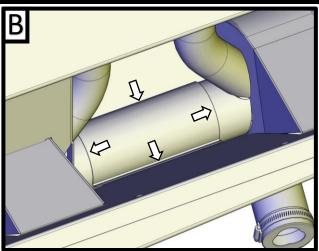

## 12 ROW TO 8 ROW (MIDDLE) REDUCER INSTALLATION GUIDE

APPLY SILICONE TO TOP OF AUGER COVERS (ARROW 1). CENTER AND SNAP THE REDUCER DOWN OVER THE COVER.

WITH THE REDUCER SECURELY IN PLACE, SEAL EACH EDGE WITH SILICONE. REPEAT FOR EACH REDUCER.