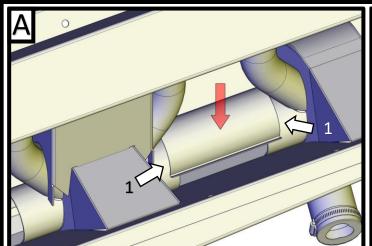

## 12 ROW TO 8 ROW (MIDDLE) REDUCER INSTALLATION GUIDE

APPLY SILICONE TO TOP OF AUGER COVERS (ARROW 1). CENTER AND SNAP THE REDUCER DOWN OVER THE COVER.

WITH THE REDUCER SECURELY IN PLACE, SEAL EACH EDGE WITH SILICONE. REPEAT FOR EACH REDUCER.