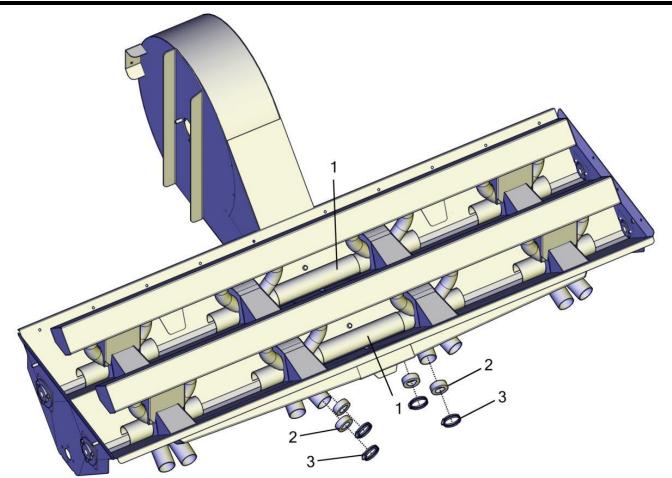

## 16 ROW TO 12 ROW (INSIDE) REDUCER INSTALLATION GUIDE

K002225 - Kit - Row Reducer Gen I 16 Row to 12 Row HO Meter (Inside)

| Item No. | Qty | Part Number | Description                     |
|----------|-----|-------------|---------------------------------|
| 1        | 2   | M000149     | Row Reducer (8 Row - HO Center) |
| 2        | 4   | M000179     | Cap - 2-1/2" Orange w/Hole      |
| 3        | 4   | P000240     | Hose Clamp - 2" S/S             |

K002238 - Kit - Row Reducer Gen I 16 Row to 12 Row STD Meter (Inside)

| ]   | Item No. | Qty | Part Number | Description                      |
|-----|----------|-----|-------------|----------------------------------|
| or  | 1        | 2   | M000147     | Row Reducer (8 Row - STD Center) |
| l I | 2        | 4   | M000178     | Cap - 2" Orange w/Hole           |
|     | 3        | 4   | P000240     | Hose Clamp - 2" S/S              |

SLIDE CAPS OVER ALL BLOCKED ROW OUTLET TUBES. SECURE EACH ONE WITH A HOSE CLAMP.

P002947 - 16 ROW TO 12 ROW (INSIDE) REDUCER INSTALLATION GUIDE - REV. B - 1/24/2019