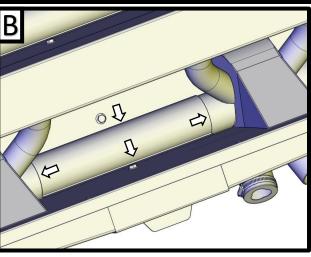

## 16 ROW TO 12 ROW (INSIDE) REDUCER INSTALLATION GUIDE

APPLY SILICONE TO TOP OF AUGER COVER (ARROW 1). CENTER AND SNAP THE REDUCER DOWN OVER THE COVER.

WITH THE REDUCER SECURELY IN PLACE, SEAL EACH EDGE WITH SILICONE. REPEAT FOR EACH REDUCER.