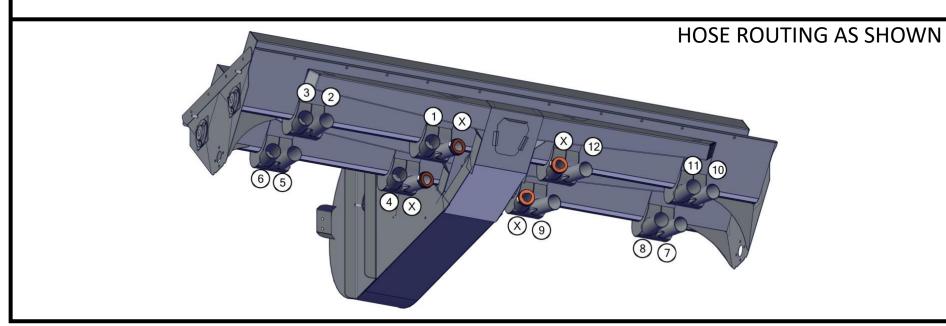

SLIDE CAPS OVER ALL BLOCKED ROW OUTLET TUBES. SECURE EACH ONE WITH A HOSE CLAMP.

P002947 - 16 ROW TO 12 ROW (INSIDE) REDUCER INSTALLATION GUIDE - REV. B - 1/24/2019