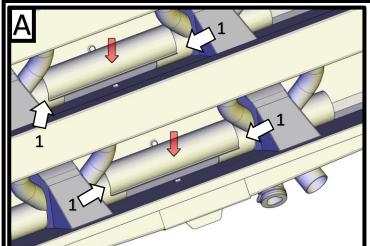

## 16 ROW TO 12 ROW (INSIDE) REDUCER INSTALLATION GUIDE

APPLY SILICONE TO TOP OF AUGER COVER (ARROW 1). CENTER AND SNAP THE REDUCER DOWN OVER THE COVER.

WITH THE REDUCER SECURELY IN PLACE, SEAL EACH EDGE WITH SILICONE. REPEAT FOR EACH REDUCER.