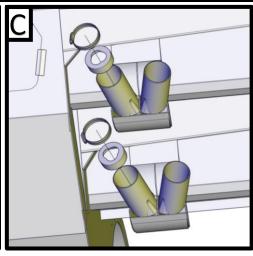

SLIDE CAPS OVER ALL BLOCKED ROW OUTLET TUBES. SECURE EACH ONE WITH A HOSE CLAMP.

P002947 - 16 ROW TO 12 ROW (INSIDE) REDUCER INSTALLATION GUIDE - REV. B - 1/24/2019