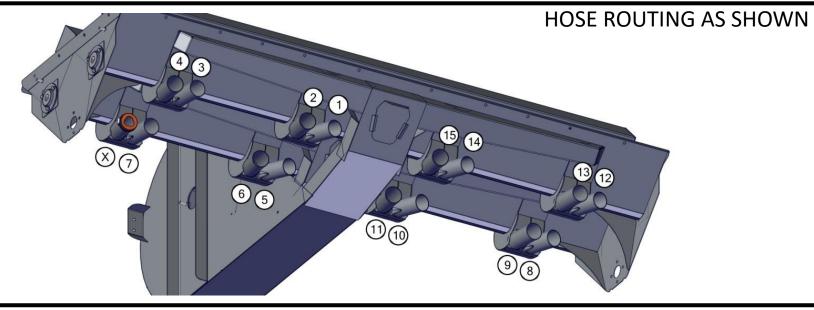

## 16 ROW TO 15 ROW REDUCER INSTALLATION GUIDE



P002948 - 16 ROW TO 15 ROW REDUCER INSTALLATION GUIDE - REV. B - 1/24/2019



## 16 ROW TO 15 ROW REDUCER INSTALLATION GUIDE



APPLY SILICONE TO TOP OF AUGER COVER (ARROW 1). REDUCER SHOULD BE TIGHT AGAINST THE SIDE OF THE METER, BELOW THE BOLTS THAT HOLD THE BEARING IN PLACE (ARROW 2). SNAP THE REDUCER DOWN OVER THE COVER. WITH THE REDUCER SECURELY IN PLACE, SEAL EACH EDGE WITH SILICONE. REPEAT FOR EACH REDUCER.

SLIDE CAPS OVER ALL BLOCKED ROW OUTLET TUBES. SECURE EACH ONE WITH A HOSE CLAMP.



P002948 - 16 ROW TO 15 ROW REDUCER INSTALLATION GUIDE - REV. B - 1/24/2019