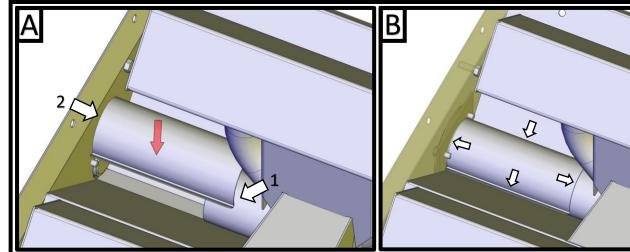

## 16 ROW TO 15 ROW REDUCER INSTALLATION GUIDE

APPLY SILICONE TO TOP OF AUGER COVER (ARROW 1). REDUCER SHOULD BE TIGHT AGAINST THE SIDE OF THE METER, BELOW THE BOLTS THAT HOLD THE BEARING IN PLACE (ARROW 2). SNAP THE REDUCER DOWN OVER THE COVER. WITH THE REDUCER SECURELY IN PLACE, SEAL EACH EDGE WITH SILICONE. REPEAT FOR EACH REDUCER.