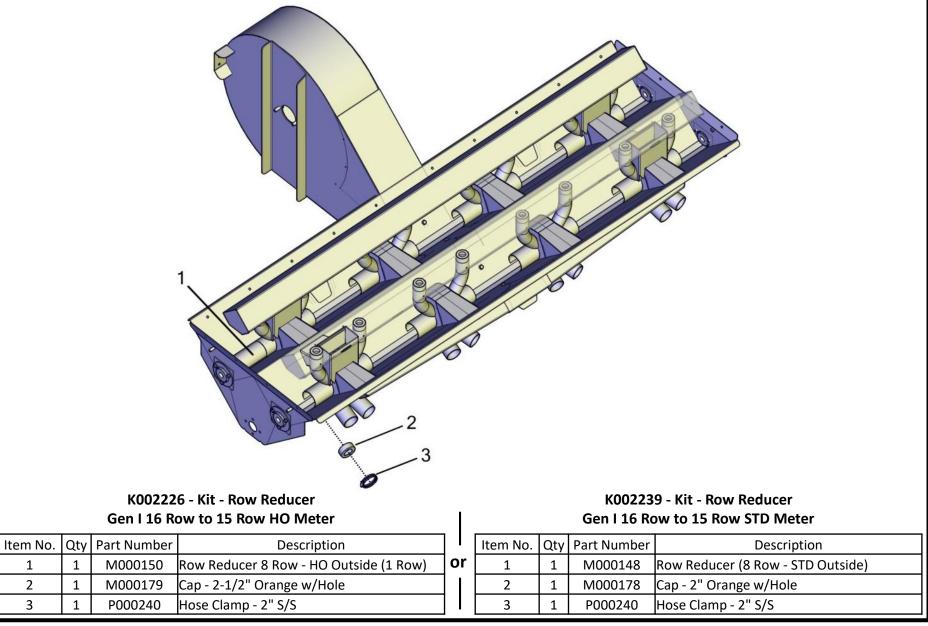

SLIDE CAPS OVER ALL BLOCKED ROW OUTLET TUBES. SECURE EACH ONE WITH A HOSE CLAMP.

P002948 - 16 ROW TO 15 ROW REDUCER INSTALLATION GUIDE - REV. B - 1/24/2019