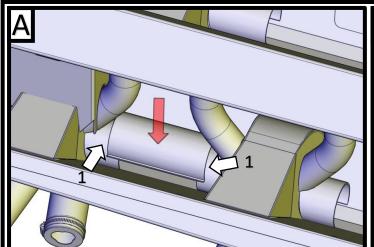

## 18 ROW TO 16 ROW (MIDDLE) REDUCER INSTALLATION GUIDE

APPLY SILICONE TO TOP OF AUGER COVER (ARROW 1). CENTER AND SNAP THE REDUCER DOWN OVER THE COVER.

WITH THE REDUCER SECURELY IN PLACE, SEAL EACH EDGE WITH SILICONE. REPEAT FOR EACH REDUCER.