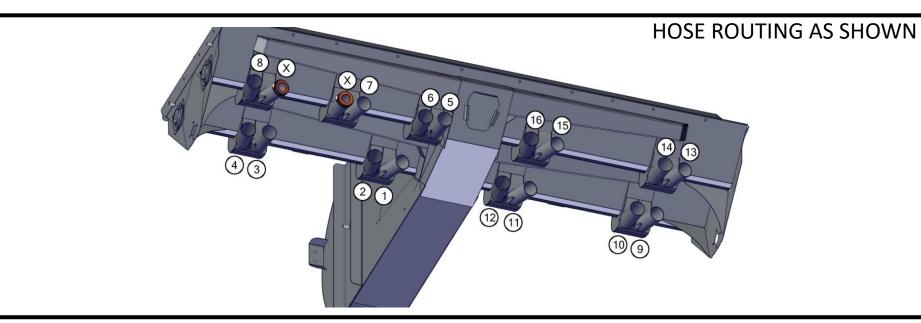

## 18 ROW TO 16 ROW (MIDDLE) REDUCER INSTALLATION GUIDE

APPLY SILICONE TO TOP OF AUGER COVER (ARROW 1). CENTER AND SNAP THE REDUCER DOWN OVER THE COVER.

WITH THE REDUCER SECURELY IN PLACE, SEAL EACH EDGE WITH SILICONE. REPEAT FOR EACH REDUCER.

SLIDE CAPS OVER ALL BLOCKED ROW OUTLET TUBES. SECURE EACH ONE WITH A HOSE CLAMP.