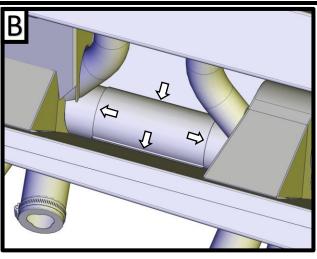

## 18 ROW TO 16 ROW (MIDDLE) REDUCER INSTALLATION GUIDE

APPLY SILICONE TO TOP OF AUGER COVER (ARROW 1). CENTER AND SNAP THE REDUCER DOWN OVER THE COVER.

WITH THE REDUCER SECURELY IN PLACE, SEAL EACH EDGE WITH SILICONE. REPEAT FOR EACH REDUCER.