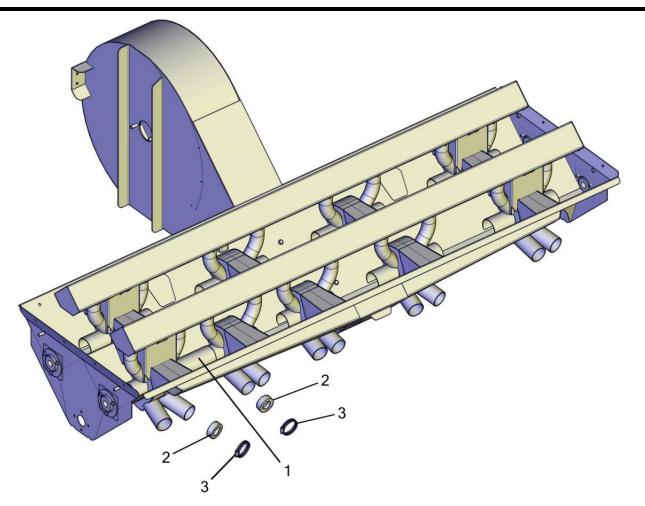

## 18 ROW TO 16 ROW (MIDDLE) REDUCER INSTALLATION GUIDE

K002230 - Kit - Row Reducer Gen I 18 Row to 16 Row HO Meter (Middle)

| Item No. | Qty | Part Number | Description                    |
|----------|-----|-------------|--------------------------------|
| 1        | 1   | M000153     | Row Reducer 12 Row - HO Center |
| 2        | 2   | M000179     | Cap - 2-1/2" Orange w/Hole     |
| 3        | 2   | P000240     | Hose Clamp - 2" S/S            |

K002240 - Kit - Row Reducer Gen I 18 Row to 16 Row STD Meter (Middle)

| ]   | Item No. | Qty | Part Number | Description                     |
|-----|----------|-----|-------------|---------------------------------|
| or  | 1        | 1   | M000151     | Row Reducer 12 Row - STD Center |
| l I | 2        | 2   | M000178     | Cap - 2" Orange w/Hole          |
|     | 3        | 2   | P000240     | Hose Clamp - 2" S/S             |

SLIDE CAPS OVER ALL BLOCKED ROW OUTLET TUBES. SECURE EACH ONE WITH A HOSE CLAMP.