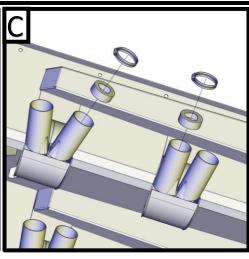

SLIDE CAPS OVER ALL BLOCKED ROW OUTLET TUBES. SECURE EACH ONE WITH A HOSE CLAMP.