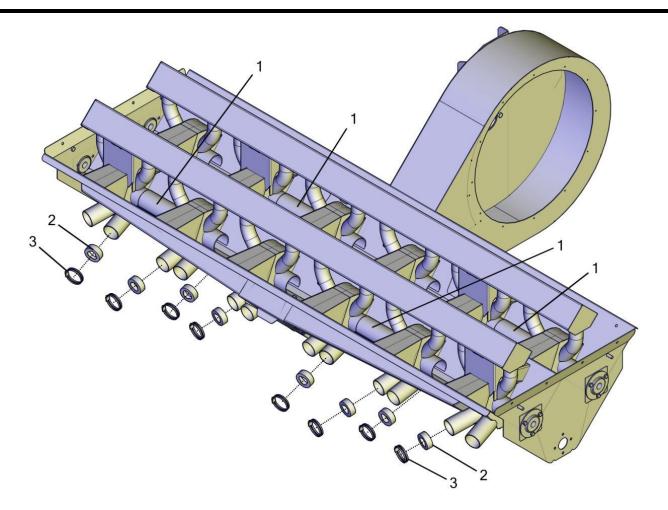

## 24 ROW TO 16 ROW (MIDDLE) REDUCER INSTALLATION GUIDE

K002231 - Kit - Row Reducer Gen I 24 Row to 16 Row HO Meter (Middle)

| Item No. | Qty | Part Number | Description                    |
|----------|-----|-------------|--------------------------------|
| 1        | 4   | M000153     | Row Reducer 12 Row - HO Center |
| 2        | 8   | M000179     | Cap - 2-1/2" Orange w/Hole     |
| 3        | 8   | P000240     | Hose Clamp - 2" S/S            |

SLIDE CAPS OVER ALL BLOCKED ROW OUTLET TUBES. SECURE EACH ONE WITH A HOSE CLAMP.