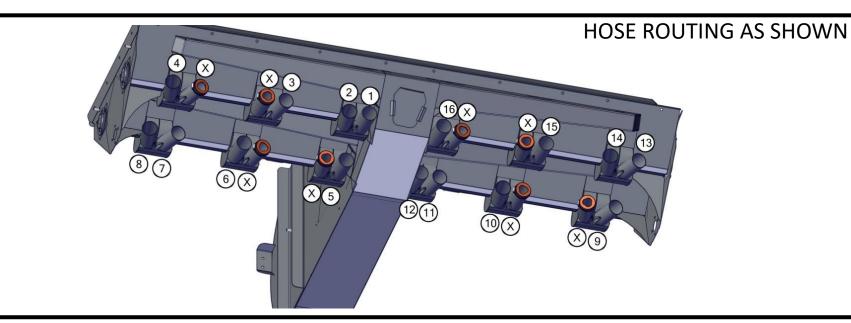

SLIDE CAPS OVER ALL BLOCKED ROW OUTLET TUBES. SECURE EACH ONE WITH A HOSE CLAMP.