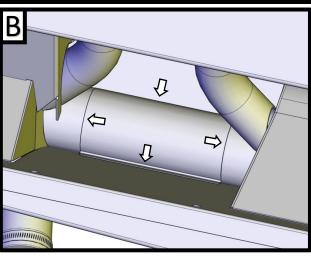

## 24 ROW TO 16 ROW (MIDDLE) REDUCER INSTALLATION GUIDE

APPLY SILICONE TO TOP OF AUGER COVER (ARROW 1). CENTER AND SNAP THE REDUCER DOWN OVER THE COVER.

WITH THE REDUCER SECURELY IN PLACE, SEAL EACH EDGE WITH SILICONE. REPEAT FOR EACH REDUCER.