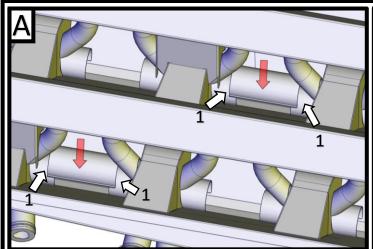

## 24 ROW TO 16 ROW (MIDDLE) REDUCER INSTALLATION GUIDE

APPLY SILICONE TO TOP OF AUGER COVER (ARROW 1). CENTER AND SNAP THE REDUCER DOWN OVER THE COVER.

WITH THE REDUCER SECURELY IN PLACE, SEAL EACH EDGE WITH SILICONE. REPEAT FOR EACH REDUCER.