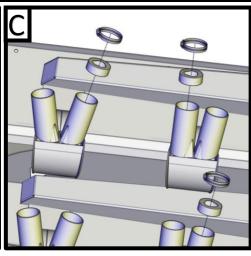

SLIDE CAPS OVER ALL BLOCKED ROW OUTLET TUBES. SECURE EACH ONE WITH A HOSE CLAMP.