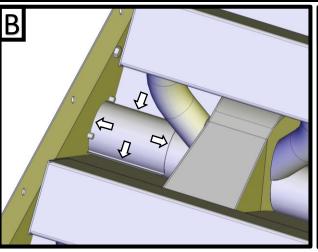

WITH THE REDUCER SECURELY IN PLACE, SEAL EACH EDGE WITH SILICONE. REPEAT FOR EACH REDUCER.

SLIDE CAPS OVER ALL BLOCKED ROW OUTLET TUBES. SECURE EACH ONE WITH A HOSE CLAMP.