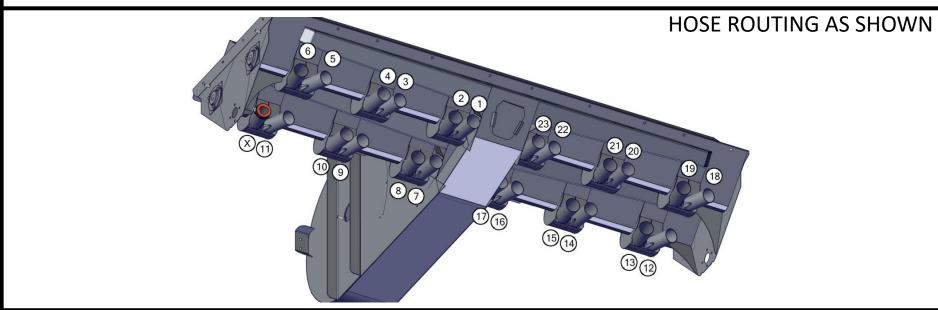

## 24 ROW TO 23 ROW REDUCER INSTALLATION GUIDE

K002232 - Kit - Row Reducer Gen I 24 Row to 23 Row HO Meter

| Item No. | Qty | Part Number | Description                     |
|----------|-----|-------------|---------------------------------|
| 1        | 1   | M000154     | Row Reducer 12 Row - HO Outside |
| 2        | 1   | M000179     | Cap - 2-1/2" Orange w/Hole      |
| 3        | 1   | P000240     | Hose Clamp - 2" S/S             |

## 24 ROW TO 23 ROW REDUCER INSTALLATION GUIDE

APPLY SILICONE TO TOP OF AUGER COVER (ARROW 1).
REDUCER SHOULD BE TIGHT AGAINST THE SIDE OF THE METER,
BELOW THE BOLTS THAT HOLD THE BEARING IN PLACE
(ARROW 2). SNAP THE REDUCER DOWN OVER THE COVER.

WITH THE REDUCER SECURELY IN PLACE, SEAL EACH EDGE WITH SILICONE. REPEAT FOR EACH REDUCER.

SLIDE CAPS OVER ALL BLOCKED ROW OUTLET TUBES. SECURE EACH ONE WITH A HOSE CLAMP.