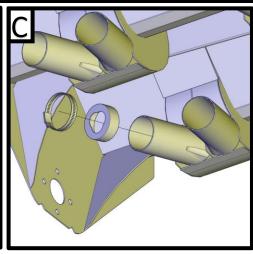

WITH THE REDUCER SECURELY IN PLACE, SEAL EACH EDGE WITH SILICONE. REPEAT FOR EACH REDUCER.

SLIDE CAPS OVER ALL BLOCKED ROW OUTLET TUBES. SECURE EACH ONE WITH A HOSE CLAMP.