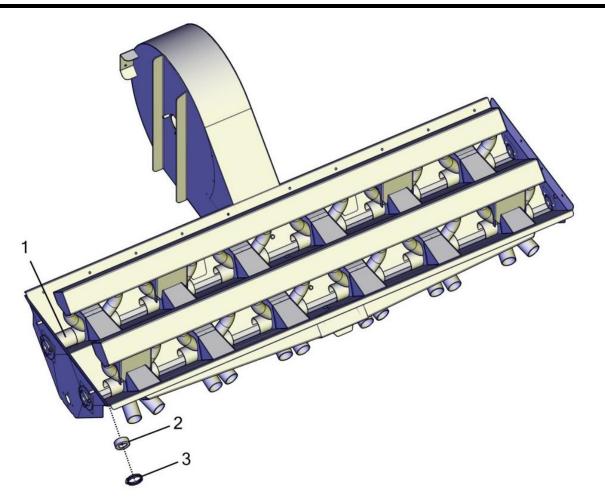

## 24 ROW TO 23 ROW REDUCER INSTALLATION GUIDE

K002232 - Kit - Row Reducer Gen I 24 Row to 23 Row HO Meter

| Item No. | Qty | Part Number | Description                     |
|----------|-----|-------------|---------------------------------|
| 1        | 1   | M000154     | Row Reducer 12 Row - HO Outside |
| 2        | 1   | M000179     | Cap - 2-1/2" Orange w/Hole      |
| 3        | 1   | P000240     | Hose Clamp - 2" S/S             |