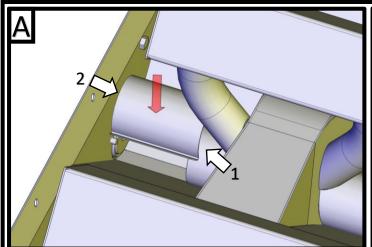

## 24 ROW TO 23 ROW REDUCER INSTALLATION GUIDE

APPLY SILICONE TO TOP OF AUGER COVER (ARROW 1).
REDUCER SHOULD BE TIGHT AGAINST THE SIDE OF THE METER,
BELOW THE BOLTS THAT HOLD THE BEARING IN PLACE
(ARROW 2). SNAP THE REDUCER DOWN OVER THE COVER.