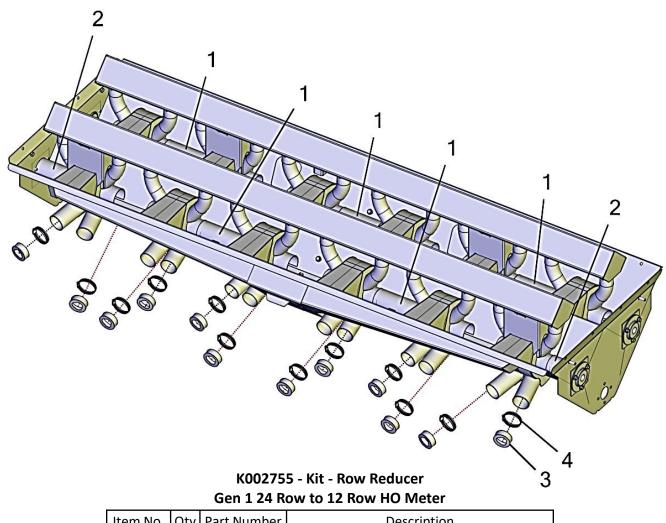

## 24 ROW TO 12 ROW REDUCER INSTALLATION GUIDE

| Item No. | Qty | Part Number | Description                     |
|----------|-----|-------------|---------------------------------|
| 1        | 5   | M000153     | Row Reducer 12 Row - HO Center  |
| 2        | 2   | M000154     | Row Reducer 12 Row - HO Outside |
| 3        | 12  | M000179     | Cap - 2-1/2" Orange w/Hole      |
| 4        | 12  | P000239     | Hose Clamp - 2-1/2"-3-1/2" S/S  |

## 24 ROW TO 12 ROW REDUCER INSTALLATION GUIDE

APPLY SILICONE TO TOP OF AUGER COVER (ARROW 1). CENTER AND SNAP THE REDUCER DOWN OVER THE COVER. WITH THE REDUCER SECURELY IN PLACE, SEAL EACH EDGE WITH SILICONE. REPEAT FOR EACH REDUCER.

SLIDE CAPS OVER ALL BLOCKED ROW OUTLET TUBES. SECURE EACH ONE WITH A HOSE CLAMP.