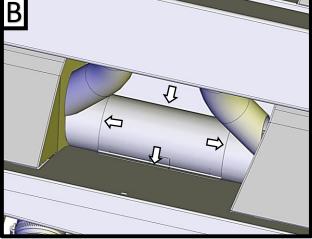

SLIDE CAPS OVER ALL BLOCKED ROW OUTLET TUBES. SECURE EACH ONE WITH A HOSE CLAMP.