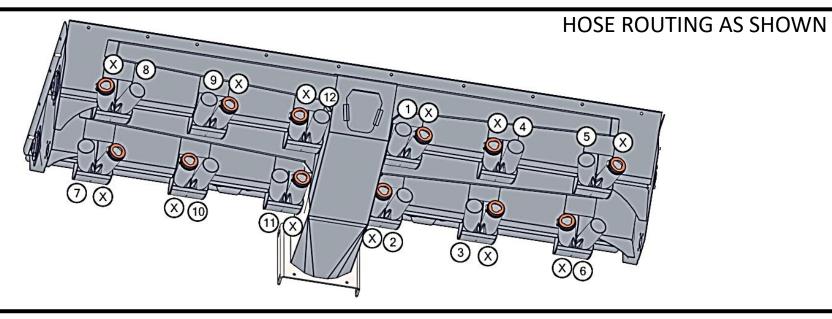

## 24 ROW TO 12 ROW REDUCER INSTALLATION GUIDE

APPLY SILICONE TO TOP OF AUGER COVER (ARROW 1). CENTER AND SNAP THE REDUCER DOWN OVER THE COVER. WITH THE REDUCER SECURELY IN PLACE, SEAL EACH EDGE WITH SILICONE. REPEAT FOR EACH REDUCER.

SLIDE CAPS OVER ALL BLOCKED ROW OUTLET TUBES. SECURE EACH ONE WITH A HOSE CLAMP.