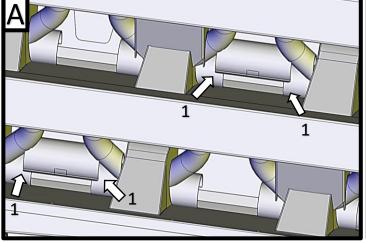

## 24 ROW TO 12 ROW REDUCER INSTALLATION GUIDE

APPLY SILICONE TO TOP OF AUGER COVER (ARROW 1). CENTER AND SNAP THE REDUCER DOWN OVER THE COVER. WITH THE REDUCER SECURELY IN PLACE, SEAL EACH EDGE WITH SILICONE. REPEAT FOR EACH REDUCER.