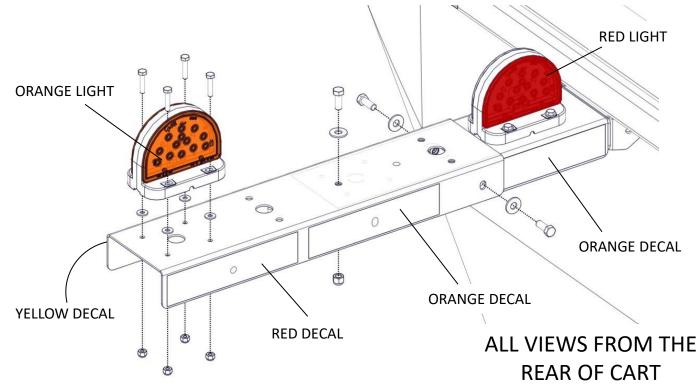

#### GEN I w/Extension Kit K002067

Required for all carts w/Gen I or Liquid units with wheelbases 152"-160" C/C and for C12BA (24.5x32" tires) carts with wheelbases over 120" and up to 152". Install as shown onto standard light kit.