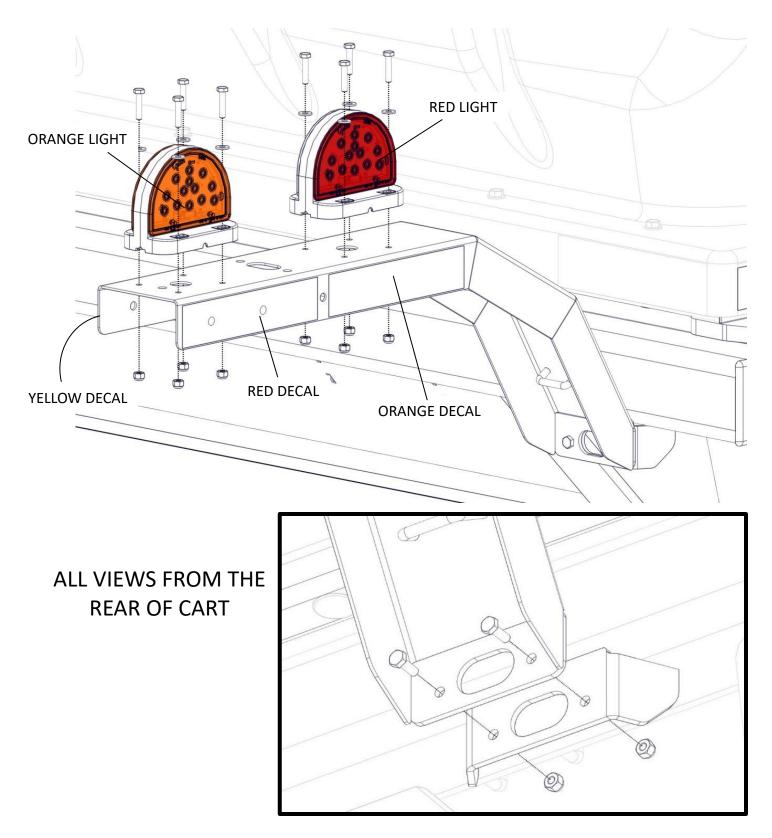

## GEN I LIGHT KIT (A002184AA) Required for all carts w/Gen I or Liquid Units. Install as shown.

Carts with wheelbases 152" - 160" C/C and C12BA (24.5 x 32" tires) carts with wheelbases over 120" also require K002067 (see next page).