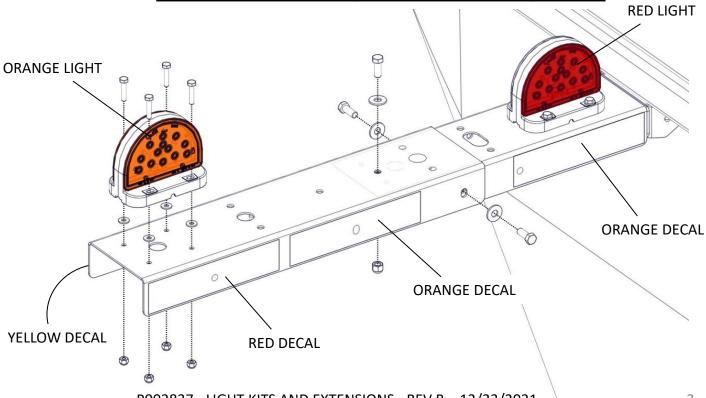

For C12BA (24.5x32" tires) w/160" C/C wheelbase. Install as shown. Note different bracket position in this configuration.

P002837 - LIGHT KITS AND EXTENSIONS - REV B - 12/23/2021