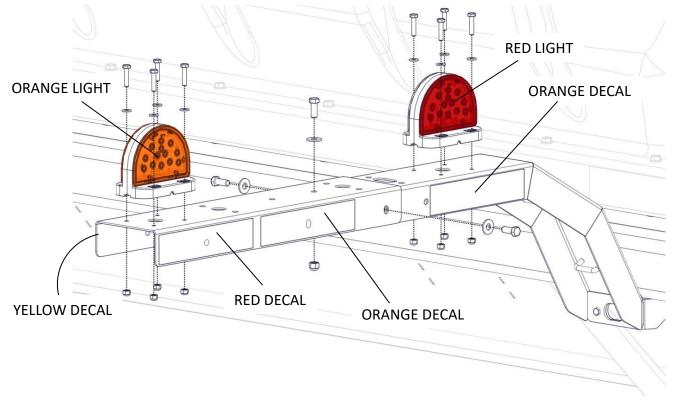

## GEN II LIGHT KIT (A002216AA) Required for all carts w/Gen II Units. Install as shown

Carts with wheelbases 152" - 160" C/C and C12BA (24.5 x 32" tires) carts with wheelbases over 120" also require K002067 (see next page).