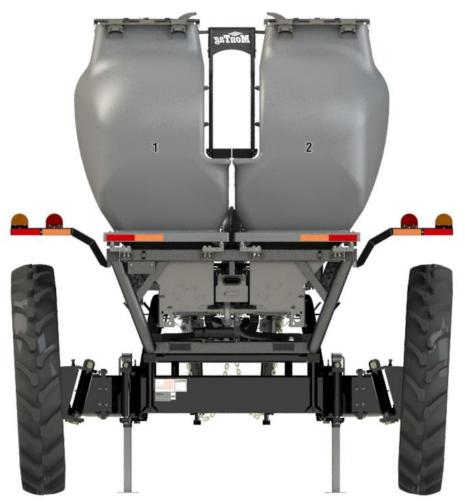

## GEN I LIGHT KIT (A002184AA) Required for all carts w/Gen I or Liquid Units. Install as shown.

Carts with wheelbases 152" - 160" C/C and C12BA (24.5 x 32" tires) carts with wheelbases over 120" also require K002067 (see next page).

## GEN II LIGHT KIT (A002216AA) Required for all carts w/Gen II Units. Install as shown

Carts with wheelbases 152" - 160" C/C and C12BA (24.5 x 32" tires) carts with wheelbases over 120" also require K002067 (see next page).