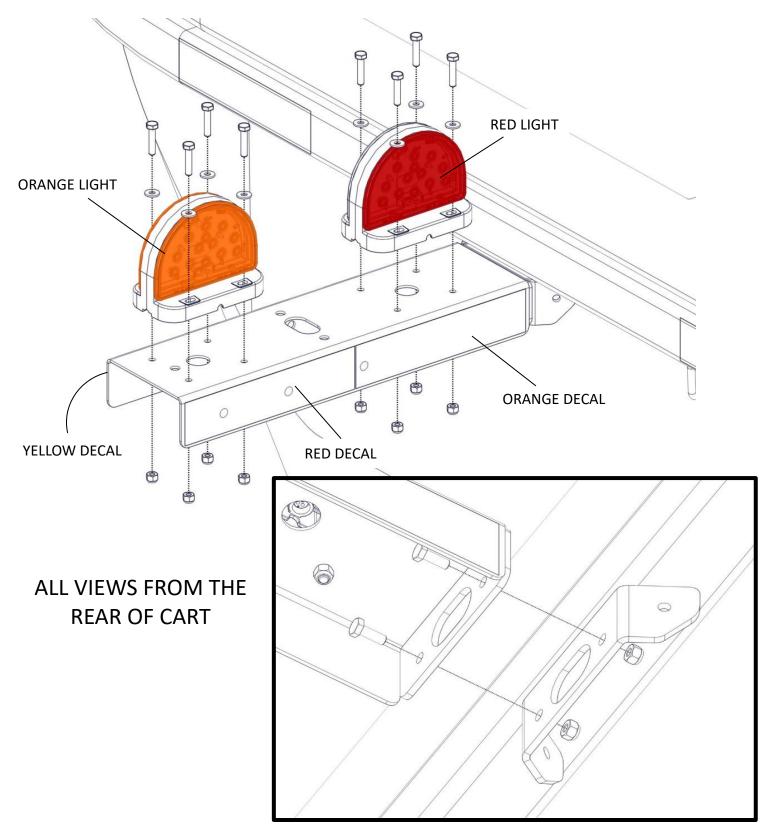

## GEN I LIGHT KIT (A002184AA) Required for all carts w/Gen I or Liquid Units. Install as shown.

Carts with wheelbases 152" - 160" C/C and C12BA (24.5 x 32" tires) carts with wheelbases over 120" also require K002067 (see next page).