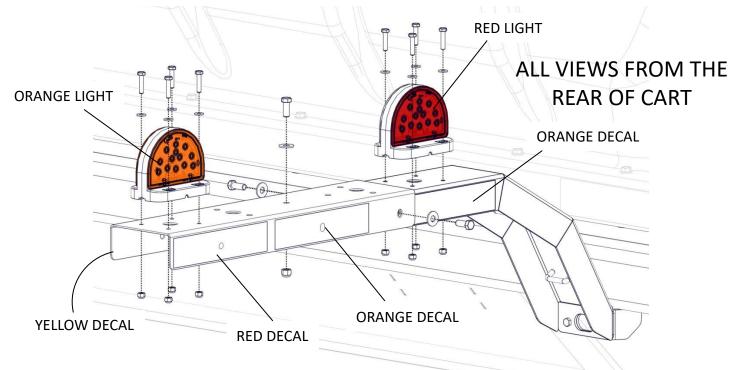

#### GEN I w/Extension Kit K002067

Required for all carts w/Gen I or Liquid units with wheelbases 152"-160" C/C and for C12BA (24.5x32" tires) carts with wheelbases over 120" and up to 152". Install as shown onto standard light kit.