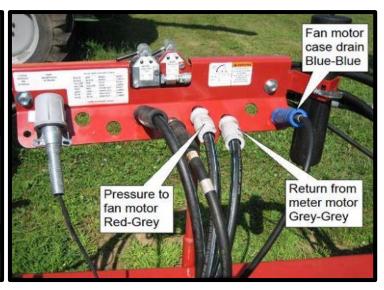

## **HYDRAULIC COMPONENTS FOR MONTAG GEN I DRY SKID\***

Install hoses in A000109/A000177 from tractor to corresponding ports shown:

Hookup case drain alarm to 12VDC power.

#### A000109:

8-12 Row  $-\frac{1}{2}$ " Lines (See Hydragrip color coordination).

#### A000177:

16 Row - ¾" hoses are for pressure and return.

½" hose is for the zero-pressure case drain.

<sup>\*</sup> Hookup locations for a single section machine. For two-section machines (available in 16-row only), the return port is on the opposite side of the machine on the smaller hydraulic manifold.