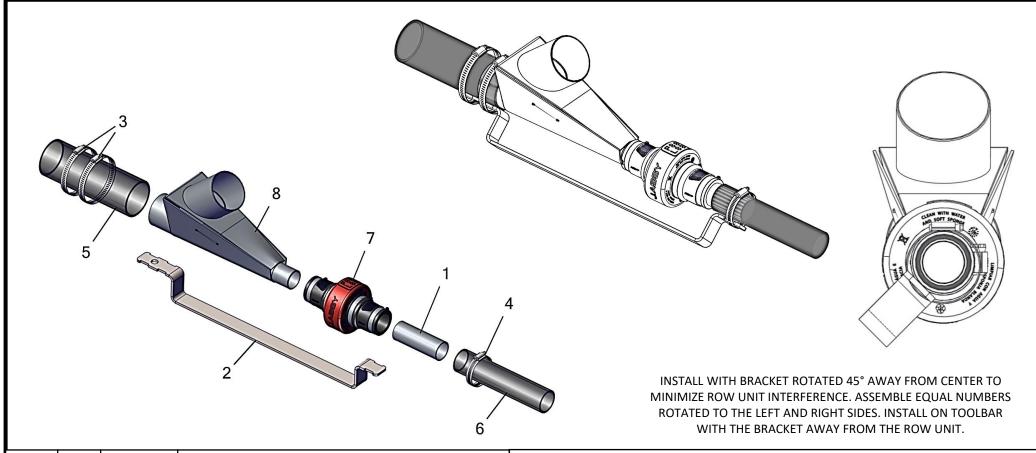

## MonTag / Gladiator Row Unit Assembly Instructions

# MonTag / J. Assy / Kuhn Wireless Monitoring Kits

| Item<br>No. | Qty | Part<br>Number | Description                                     |
|-------------|-----|----------------|-------------------------------------------------|
| 1           | 1   | M000735        | Tube - Hose Splice (1-1/2")                     |
| 2           | 1   | M003582        | Bracket - J.Assy Blockage Sensor Stabilizer     |
| 3           | 2   |                | Hose Clamp For Inlet Hose                       |
| 4           | 1   |                | Hose Clamp For Outlet Hose                      |
| 7           | 1   | P002397        | Sensor - 1-1/2" X 1-1/2" Row Blockage (J. Assy) |
| 5           | 1   |                | Inlet Hose                                      |
| 6           | 1   |                | Outlet Hose                                     |
| 8           | 1   |                | Montag Air Release                              |

#### Sensor Kits (w/Stabilizer)

4 Row - 1.5" x 1.5" - K002465

6 Row - 1.5" x 1.5" - K002466

8 Row - 1.5" x 1.5" - K002460

12 Row - 1.5" x 1.5" - K002461

16 Row - 1.5" x 1.5" - K002462

18 Row - 1.5" x 1.5" - K002463

24 Row – 1.5" x 1.5" – K002464