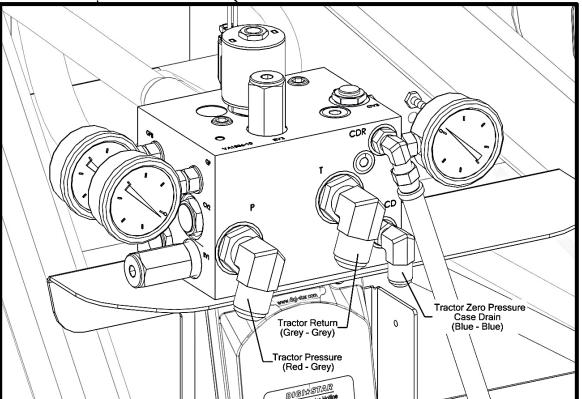

## **HYDRAULIC COMPONENTS FOR MONTAG GEN I DRY SKID\***

Install hoses in A000109/A000177 from tractor to corresponding ports shown:

Hookup case drain alarm to 12VDC power.

#### A000109:

8-12 Row  $-\frac{1}{2}$ " Lines (See Hydragrip color coordination).

#### A000177:

16 Row - ¾" hoses are for pressure and return.

½" hose is for the zero-pressure case drain.

<sup>\*</sup> Hookup locations for a single section machine. For two-section machines (available in 16-row only), the return port is on the opposite side of the machine on the smaller hydraulic manifold.