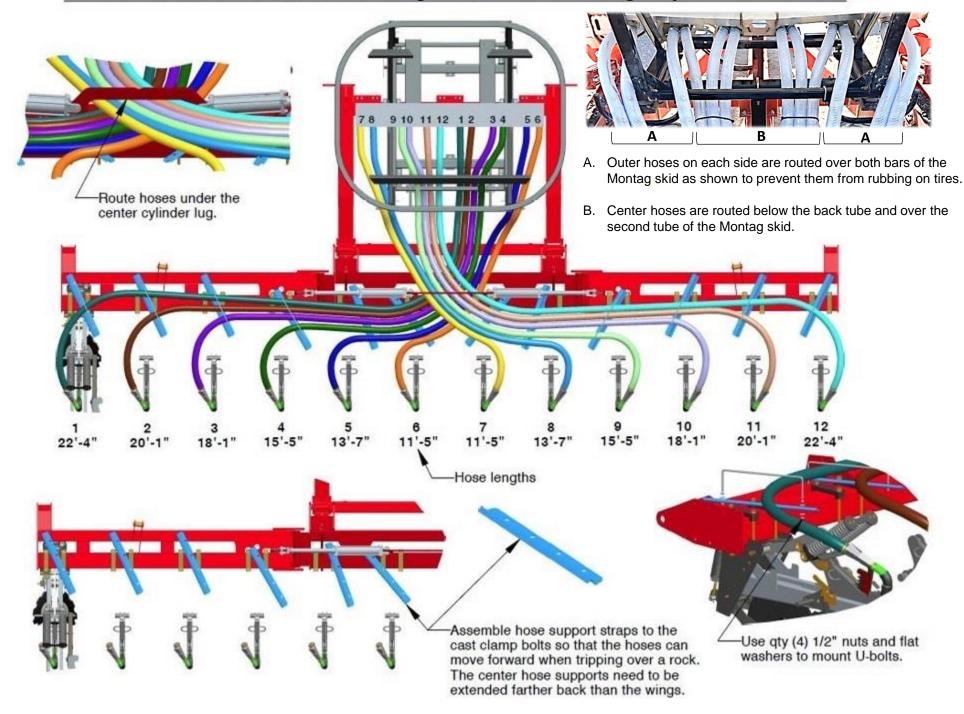

### 12- Row Gladiator Hose Routing For 6 Ton Montag Dry Fertilizer Skid



## 16- Row Gladiator Hose Routing For 6 Ton Montag Dry Fertilizer Skid



## MonTag / Gladiator Row Unit Assembly Instructions



## MonTag / J. Assy / Gladiator Blockage Sensor Assembly Instructions

Refer to J. Assy install guide for setup and programming of monitor and sensors.

#### PROGRAM ALL SENSORS BEFORE INSTALLATION.

Install couplers as shown below and on following page.



# MonTag / J. Assy / Kuhn Wireless Monitoring Kits



| Item<br>No. | Qty | Part<br>Number | Description                                     |
|-------------|-----|----------------|-------------------------------------------------|
| 1           | 1   | M000735        | Tube - Hose Splice (1-1/2")                     |
| 2           | 1   | M003582        | Bracket - J.Assy Blockage Sensor Stabilizer     |