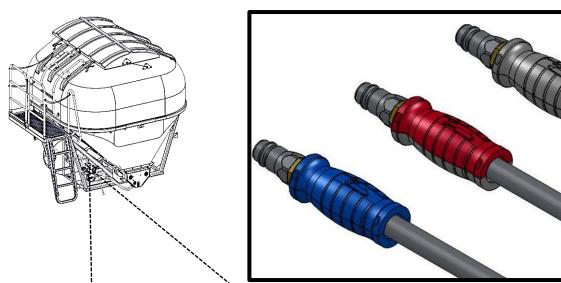

#### PROGRAM ALL SENSORS BEFORE INSTALLATION.

Install couplers as shown below and on following page.

#### Mounting For 6 Ton Montag Dry Fertilizer Skid