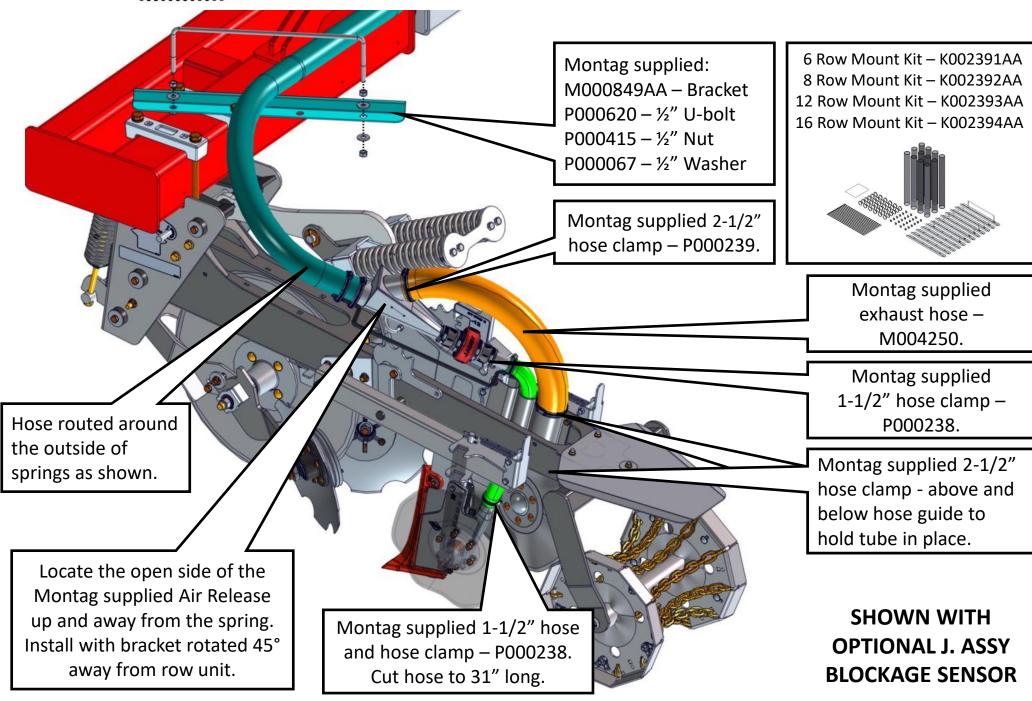

## MonTag / Gladiator Row Unit Assembly Instructions

#### Mounting For 6 Ton Montag Dry Fertilizer Skid