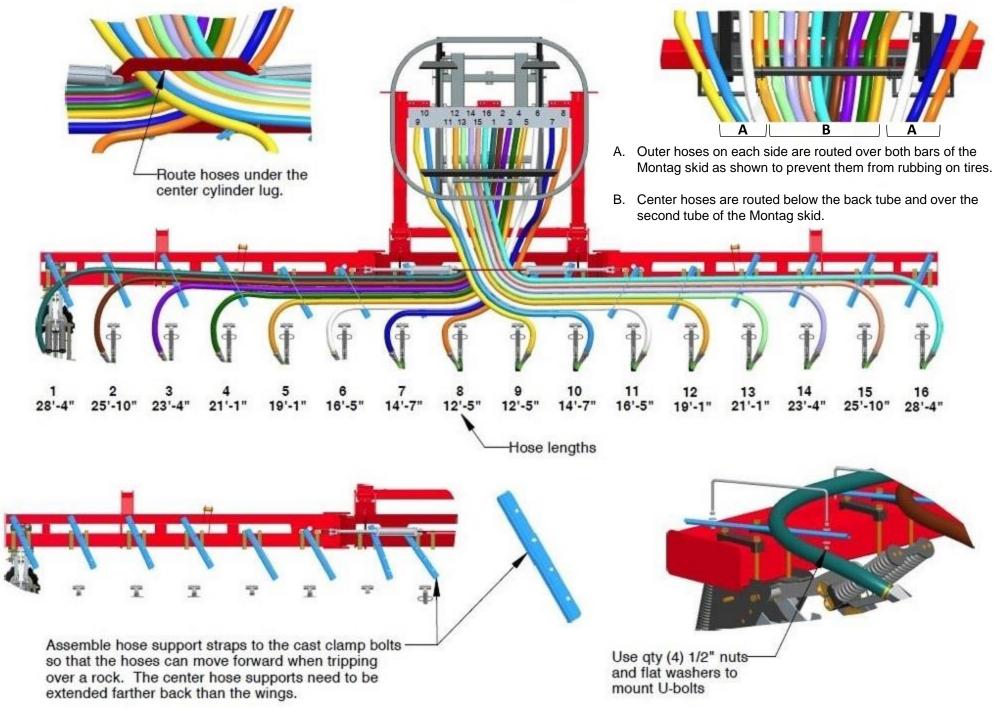

### 12- Row Gladiator Hose Routing For 6 Ton Montag Dry Fertilizer Skid



## 16- Row Gladiator Hose Routing For 6 Ton Montag Dry Fertilizer Skid



## MonTag / Gladiator Row Unit Assembly Instructions



## MonTag / J. Assy / Gladiator Blockage Sensor Assembly Instructions

Refer to J. Assy install guide for setup and programming of monitor and sensors.

#### PROGRAM ALL SENSORS BEFORE INSTALLATION.

Install couplers as shown below and on following page.



# MonTag / J. Assy / Kuhn Wireless Monitoring Kits



| Item<br>No. | Qty | Part<br>Number | Description                                     |
|-------------|-----|----------------|-------------------------------------------------|
| 1           | 1   | M000735        | Tube - Hose Splice (1-1/2")                     |
| 2           | 1   | M003582        | Bracket - J.Assy Blockage Sensor Stabilizer     |
| 3           | 2   |                | Hose Clamp For Inlet Hose