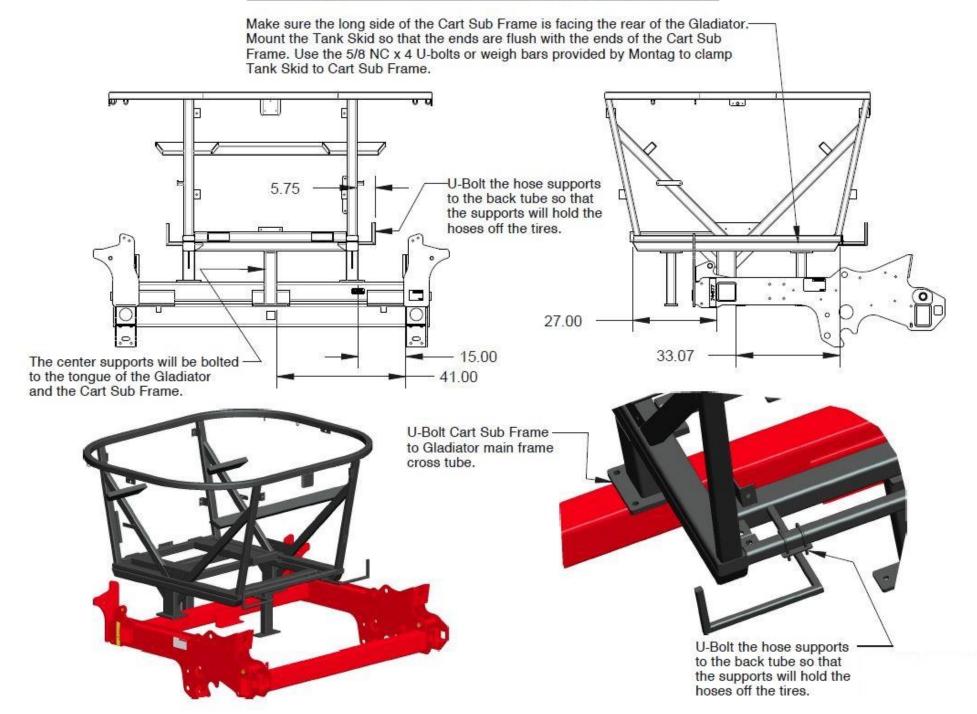

K002466

8 Row - 1.5" x 1.5" - K002460

12 Row - 1.5" x 1.5" - K002461

16 Row - 1.5" x 1.5" - K002462

18 Row - 1.5" x 1.5" - K002463

24 Row – 1.5" x 1.5" – K002464

## **HYDRAULIC COMPONENTS FOR MONTAG GEN I DRY SKID\***







Install hoses in A000109/A000177 from tractor to corresponding ports shown:

Hookup case drain alarm to 12VDC power.

#### A000109:

8-12 Row  $-\frac{1}{2}$ " Lines (See Hydragrip color coordination).

#### A000177:

16 Row - ¾" hoses are for pressure and return.

½" hose is for the zero-pressure case drain.

<sup>\*</sup> Hookup locations for a single section machine. For two-section machines (available in 16-row only), the return port is on the opposite side of the machine on the smaller hydraulic manifold.

#### Mounting For 6 Ton Montag Dry Fertilizer Skid