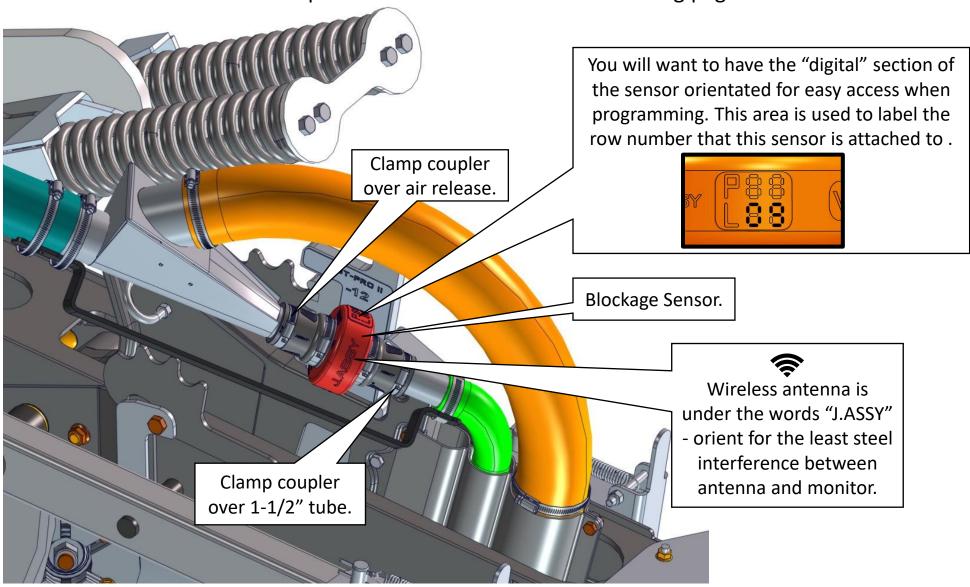

## MonTag / J. Assy / Gladiator Blockage Sensor Assembly Instructions

Refer to J. Assy install guide for setup and programming of monitor and sensors.

#### PROGRAM ALL SENSORS BEFORE INSTALLATION.

Install couplers as shown below and on following page.