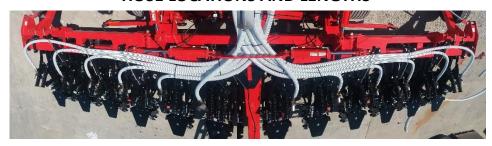

### Gen 2 / Gladiator 1210 Row Unit Assembly Instructions

**HOSE LOCATIONS AND LENGTHS** 

mount U-bolts