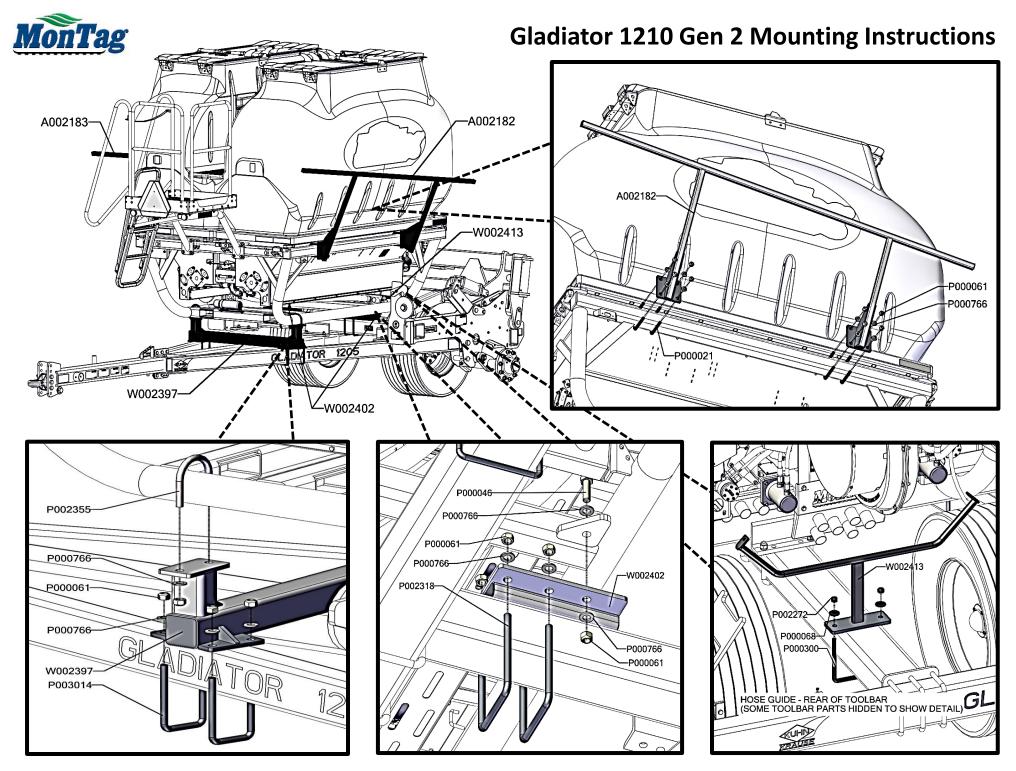

### Components of A002176 – Kit – Gladiator 1210 Mount Gen 2





### **Dimensions For Mounting Brackets**





# Gladiator 1210 Gen 2 Hydraulic Installation Instructions



Install hoses in A000177 from tractor to corresponding ports shown.

34" hoses are for pressure and return.

½" hose is for the zero pressure case drain.

\*Refer to manual for routing product distribution hoses.



extended farther back than the wings.

### Gen 2 / Gladiator 1210 Row Unit Assembly Instructions

**HOSE LOCATIONS AND LENGTHS** 







mount U-bolts

### MonTag Gen 2 / Gladiator 1210 12 Row Hose Routing Instructions



FOUR HOSES RUN UNDER THE SADDLE. NOTE THAT THEY CROSS OVER FROM ONE SIDE TO THE OTHER, AND ALL FOUR ARE ZIP TIED TOGETHER AS SHOWN.



THE SAME HOSES, BUT FROM THE OTHER SIDE. NOTE THA