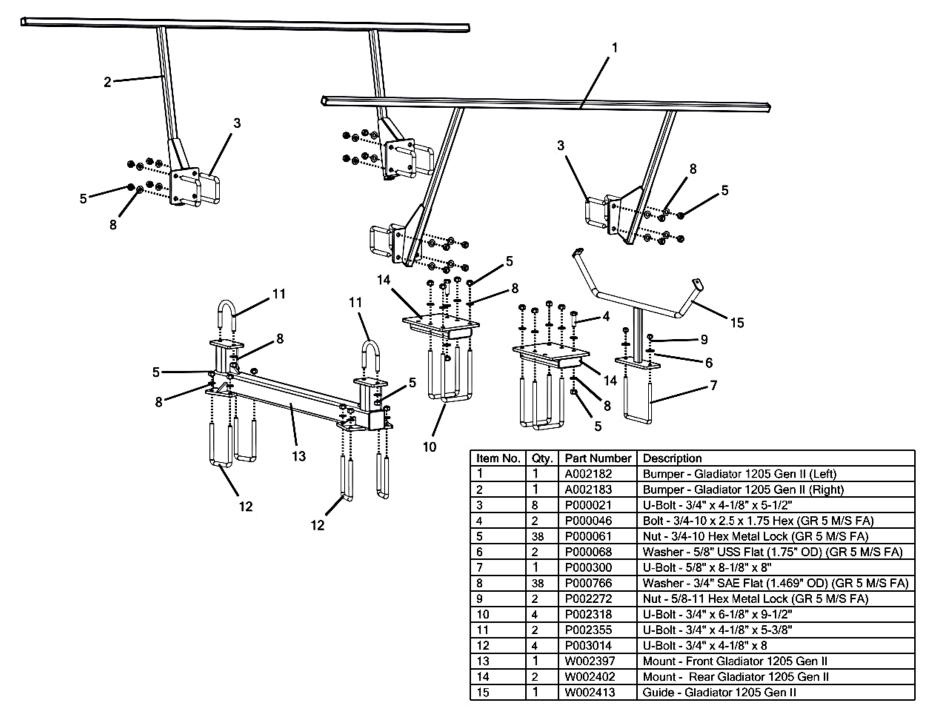

### Components of A002176 – Kit – Gladiator 1210 Mount Gen 2





### **Dimensions For Mounting Brackets**





# Gladiator 1210 Gen 2 Hydraulic Installation Instructions



Install hoses in A000177 from tractor to corresponding ports shown.

34" hoses are for pressure and return.

½" hose is for the zero pressure case drain.

\*Refer to manual for routing product distribution hoses.



extended farther back than the wings.

### Gen 2 / Gladiator 1210 Row Unit Assembly Instructions

**HOSE LOCATIONS AND LENGTHS** 







mount U-bolts

### MonTag Gen 2 / Gladiator 1210 12 Row Hose Routing Instructions



FOUR HOSES RUN UNDER THE SADDLE. NOTE THAT THEY CROSS OVER FROM ONE SIDE TO THE OTHER, AND ALL FOUR ARE ZIP TIED TOGETHER AS SHOWN.



THE SAME HOSES, BUT FROM THE OTHER SIDE. NOTE THAT AFTER THE HOSES CROSS, THEY RUN ON EITHER SIDE OF THE SADDLE BEF