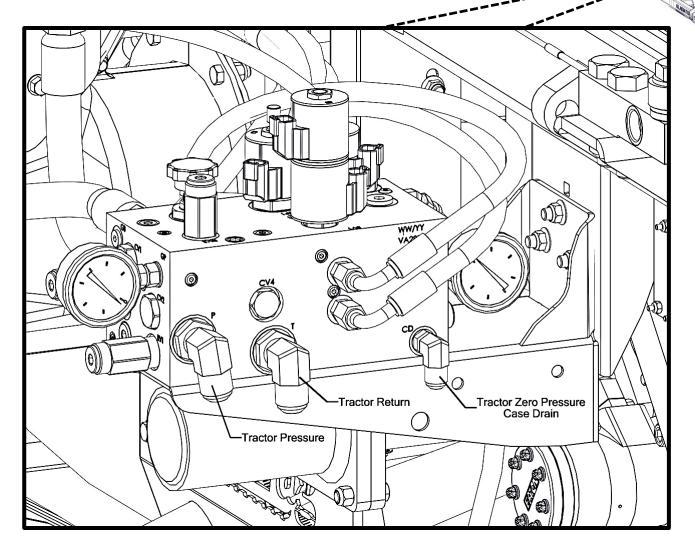

# Gladiator 1210 Gen 2 Hydraulic Installation Instructions

Install hoses in A000177 from tractor to corresponding ports shown.

34" hoses are for pressure and return.

½" hose is for the zero pressure case drain.