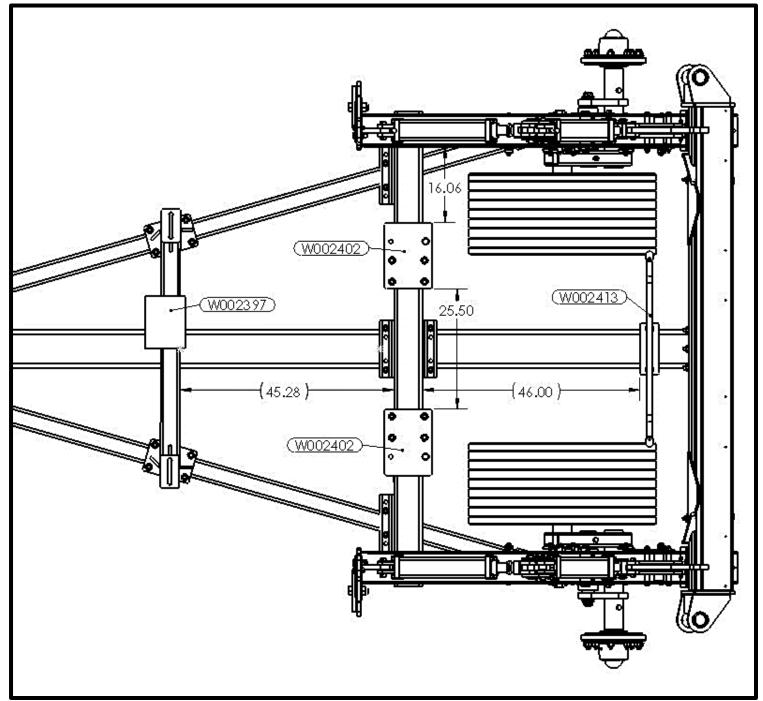

### Components of A002176 – Kit – Gladiator 1210 Mount Gen 2





### **Dimensions For Mounting Brackets**





# Gladiator 1210 Gen 2 Hydraulic Installation Instructions



Install hoses in A000177 from tractor to corresponding ports shown.

34" hoses are for pressure and return.

½" hose is for the zero pressure case drain.

\*Refer to manual for routing product distribution hoses.



extended farther back than the wings.

### Gen 2 / Gladiator 1210 Row Unit Assembly Instructions

**HOSE LOCATIONS AND LENGTHS** 







mount U-bolts

### MonTag Gen 2 / Gladiator 1210 12 Row Hose Routing Instructions



FOUR HOSES RUN UNDER THE SADDLE. NOTE THAT THEY CROSS OVER FROM ONE SIDE TO THE OTHER, AND ALL FOUR ARE ZIP TIED TOGETHER AS SHOWN.



THE SAME HOSES, BUT FROM THE OTHER SIDE. NOTE THAT AFTER THE HOSES CROSS, THEY RUN ON EITHER SIDE OF THE SADDLE BEFORE CROSSING BACK OVER AGAIN.



HOSES P AND Q