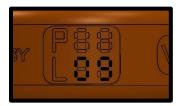

You will want to have the "digital" section of the sensor orientated for easy access when programming. This area is used to label the row number that this sensor is attached to .