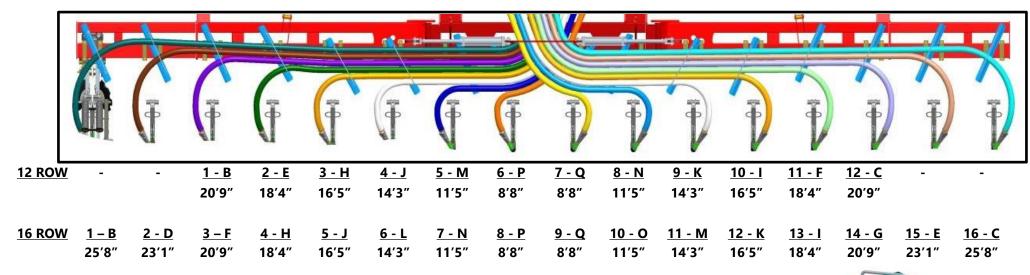

### Gen 2 / Gladiator 1210 Row Unit Assembly Instructions

**HOSE LOCATIONS AND LENGTHS** 

mount U-bolts

### MonTag Gen 2 / Gladiator 1210 12 Row Hose Routing Instructions

FOUR HOSES RUN UNDER THE SADDLE. NOTE THAT THEY CROSS OVER FROM ONE SIDE TO THE OTHER, AND ALL FOUR ARE ZIP TIED TOGETHER AS SHOWN.

THE SAME HOSES, BUT FROM THE OTHER SIDE. NOTE THAT AFTER THE HOSES CROSS, THEY RUN ON EITHER SIDE OF THE SADDLE BEFORE CROSSING BACK OVER AGAIN.

HOSES P AND Q ARE LOOSELY ZIP TIED TOGETHER NEAR THE PLACE WHERE THEY GO OVER THE SADDLE. SOME LOCATIONS MAY REQUIRE MULTIPLE ZIP TIES.

THE HOSES ARE ZIP TIED TOGETHER IN SEVERAL PLACES TO KEEP THEM IN PLACE WHEN THE TOOLBAR FOLDS AND UNFOLDS. SEE THE NEXT PAGE FOR MORE DETAIL.

## MonTag Gen 2 / Gladiator 1210 12 Row Hose Routing Instructions