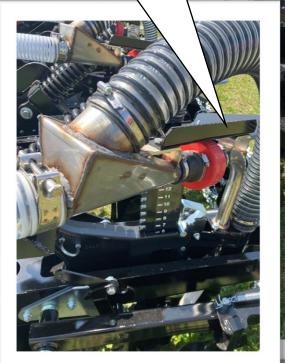

### MonTag / J. Assy / Gladiator Blockage Sensor Assembly Instructions

Install couplers as shown. It is important to keep couplers in line with air release and hose as shown. Refer to J. Assy install guide for setup and programming of monitor and sensors.

Clamp coupler over air release. P002397 1-1/2" x 1-1/2" Blockage Sensor. Wireless antenna is under the words "J.ASSY" - orient for the least steel interference between antenna and monitor. Clamp coupler over s/s drop tube

You will want to have the "digital" section of the sensor orientated for easy access when programming. This area is used to label the row number that this sensor is attached to .