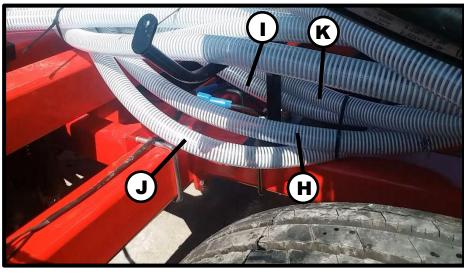

### Gen 2 / Gladiator 1210 Row Unit Assembly Instructions

**HOSE LOCATIONS AND LENGTHS** 

mount U-bolts

### MonTag Gen 2 / Gladiator 1210 12 Row Hose Routing Instructions

FOUR HOSES RUN UNDER THE SADDLE. NOTE THAT THEY CROSS OVER FROM ONE SIDE TO THE OTHER, AND ALL FOUR ARE ZIP TIED TOGETHER AS SHOWN.

THE SAME HOSES, BUT FROM THE OTHER SIDE. NOTE THAT AFTER THE HOSES CROSS, THEY RUN ON EITHER SIDE OF THE SADDLE BEFORE CROSSING BACK OVER AGAIN.