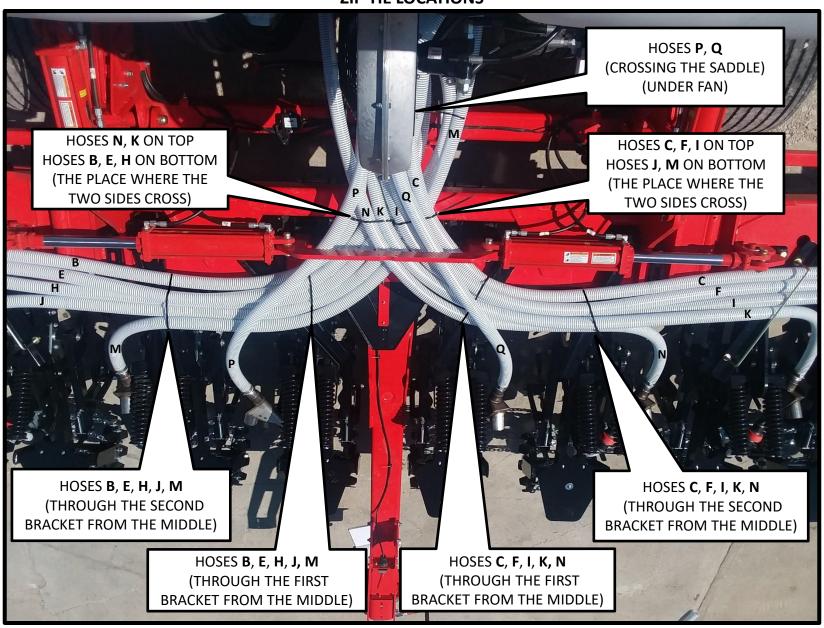

### MonTag Gen 2 / Gladiator 1210 12 Row Hose Routing Instructions

FOUR HOSES RUN UNDER THE SADDLE. NOTE THAT THEY CROSS OVER FROM ONE SIDE TO THE OTHER, AND ALL FOUR ARE ZIP TIED TOGETHER AS SHOWN.

THE SAME HOSES, BUT FROM THE OTHER SIDE. NOTE THAT AFTER THE HOSES CROSS, THEY RUN ON EITHER SIDE OF THE SADDLE BEFORE CROSSING BACK OVER AGAIN.

HOSES P AND Q ARE LOOSELY ZIP TIED TOGETHER NEAR THE PLACE WHERE THEY GO OVER THE SADDLE. SOME LOCATIONS MAY REQUIRE MULTIPLE ZIP TIES.

THE HOSES ARE ZIP TIED TOGETHER IN SEVERAL PLACES TO KEEP THEM IN PLACE WHEN THE TOOLBAR FOLDS AND UNFOLDS. SEE THE NEXT PAGE FOR MORE DETAIL.

## MonTag Gen 2 / Gladiator 1210 12 Row Hose Routing Instructions