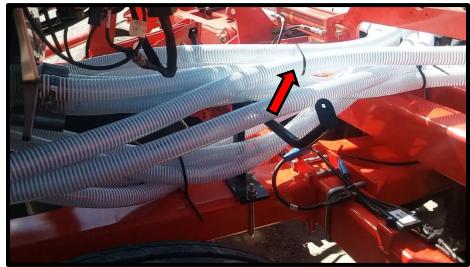

HOSES P AND Q ARE LOOSELY ZIP TIED TOGETHER NEAR THE PLACE WHERE THEY GO OVER THE SADDLE. SOME LOCATIONS MAY REQUIRE MULTIPLE ZIP TIES.

THE HOSES ARE ZIP TIED TOGETHER IN SEVERAL PLACES TO KEEP THEM IN PLACE WHEN THE TOOLBAR FOLDS AND UNFOLDS. SEE THE NEXT PAGE FOR MORE DETAIL.