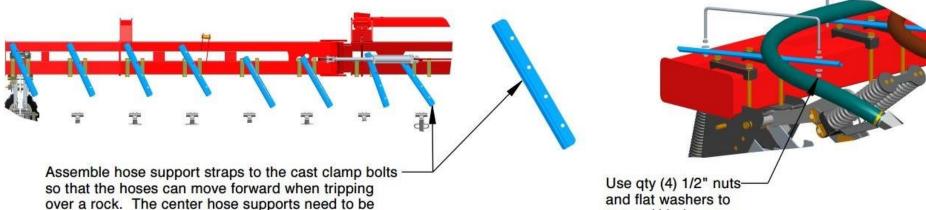

\*Refer to manual for routing product distribution hoses.

extended farther back than the wings.