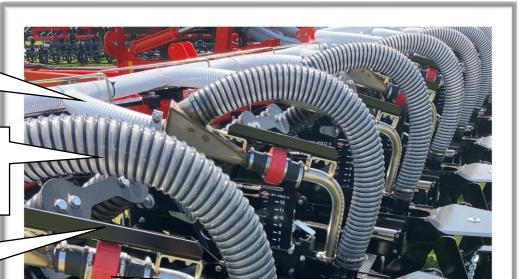

### MonTag Gen 2 / Gladiator 1210 12 Row Hose Routing Instructions

FOUR HOSES RUN UNDER THE SADDLE. NOTE THAT THEY CROSS OVER FROM ONE SIDE TO THE OTHER, AND ALL FOUR ARE ZIP TIED TOGETHER AS SHOWN.

THE SAME HOSES, BUT FROM THE OTHER SIDE. NOTE THAT AFTER THE HOSES CROSS, THEY RUN ON EITHER SIDE OF THE SADDLE BEFORE CROSSING BACK OVER AGAIN.

HOSES P AND Q ARE LOOSELY ZIP TIED TOGETHER NEAR THE PLACE WHERE THEY GO OVER THE SADDLE. SOME LOCATIONS MAY REQUIRE MULTIPLE ZIP TIES.

THE HOSES ARE ZIP TIED TOGETHER IN SEVERAL PLACES TO KEEP THEM IN PLACE WHEN THE TOOLBAR FOLDS AND UNFOLDS. SEE THE NEXT PAGE FOR MORE DETAIL.

## MonTag Gen 2 / Gladiator 1210 12 Row Hose Routing Instructions