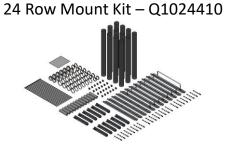

THE OTHER SIDE. NOTE THAT AFTER THE HOSES CROSS, THEY RUN ON EITHER SIDE OF THE SADDLE BEFORE CROSSING BACK OVER AGAIN.



HOSES P AND Q ARE LOOSELY ZIP TIED TOGETHER NEAR THE PLACE WHERE THEY GO OVER THE SADDLE. SOME LOCATIONS MAY REQUIRE MULTIPLE ZIP TIES.



THE HOSES ARE ZIP TIED TOGETHER IN SEVERAL PLACES TO KEEP THEM IN PLACE WHEN THE TOOLBAR FOLDS AND UNFOLDS. SEE THE NEXT PAGE FOR MORE DETAIL.

## MonTag Gen 2 / Gladiator 1210 12 Row Hose Routing Instructions



## MonTag / Gladiator Row Unit Assembly Instructions

Hose routed around the outside of springs as shown.

Montag supplied: 3" Exhaust hose and hose clamps

Montag supplied air release mount bracket – M004788



6 Row Mount Kit – Q1047600 8 Row Mount Kit – Q1024380 12 Row Mount Kit – Q1024390

16 Row Mount Kit – Q1024400



Montag supplied 1.5" hose & clamps or optional blockage sensor (shown)





Kuhn supplied drop tube



## **MonTag** / Gladiator Row Unit Assembly Instructions

No hose clamp
on upper end
to allow for
shank
adjustment

Kuhn supplied hose clamp



### MonTag / J. Assy / Gladiator Blockage Sensor Assembly Instructions

Install couplers as shown. It is important to keep couplers in line with air release and hose as shown. Refer to J. Assy install guide for setup and programming of monitor and sensors.

Clamp coupler over air release. P002397 1-1/2" x 1-1/2" Blockage Sensor. Wireless antenna is under the words "J.ASSY" - orient for the least steel interference between antenna and monitor. Clamp coupler over s/s drop tube

You will want to have the "digital" section of the sensor orientated f