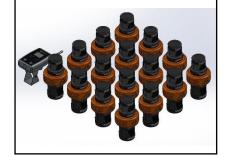

#### **Sensor Kits**

6 Row - Q1024970

8 Row - Q1024910

12 Row - Q1024920

16 Row - Q1024930

24 Row - Q1024950