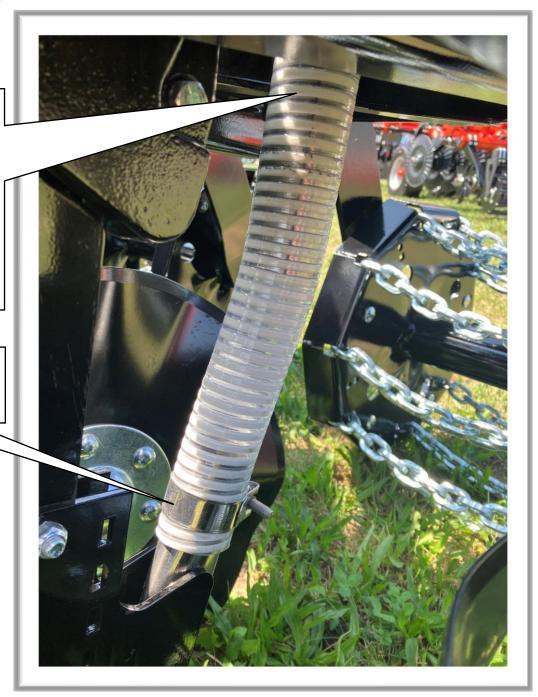

## MonTag / Gladiator Row Unit Assembly Instructions

Hose routed around the outside of springs as shown.

Montag supplied: 3" Exhaust hose and hose clamps

Montag supplied air release mount bracket – M004788

6 Row Mount Kit – Q1047600 8 Row Mount Kit – Q1024380 12 Row Mount Kit – Q1024390

16 Row Mount Kit – Q1024400

Montag supplied 1.5" hose & clamps or optional blockage sensor (shown)

Kuhn supplied drop tube

## **MonTag** / Gladiator Row Unit Assembly Instructions

No hose clamp
on upper end
to allow for
shank
adjustment

Kuhn supplied hose clamp